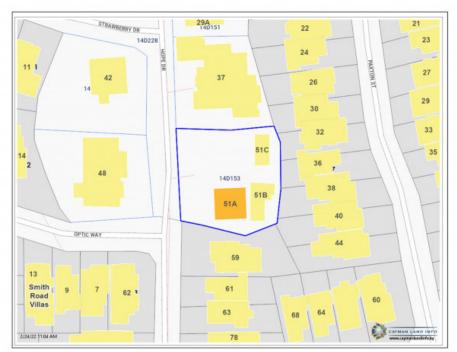

### **George Town South Property**

George Town South, George Town, Cayman Islands MLS#: 414132

# **Key Details**

| Bed | Bath | Block & Parcel | Year Built |
|-----|------|----------------|------------|
| 7   | 7    | 14D,153        | 1994       |
|     |      |                |            |

Acreage **0.2600** 