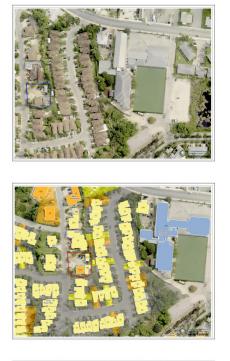

### **George Town South Property**

George Town South, George Town, Cayman Islands MLS#: 414132

#### CI\$415,000

Shelly Miller shelly@irg.ky This Property is located near the heart of George Town the Capital of Grand Cayman. It has 3 buildings one is a storeroom and the other 2 buildings have 7 Bedrooms, 7 bathrooms & 7 kitchenettes. This is a great low,medium income level location if you would like to update or remodel the property. The property is located one mile South East of the C I Government departments, Banks, Cayman Prep School, Owen Roberts Intl. Airport and other businesses in George Town area. This property has 11,326 Sq. Ft. total amount for all of the buildings.

# **Key Details**

| Bed | Bath | Block & Parcel | Year Built |
|-----|------|----------------|------------|
| 7   | 7    | 14D,153        | 1994       |
|     |      |                |            |

Acreage **0.2600** 