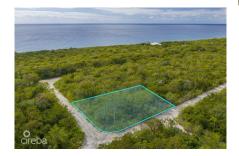

#### CAYMAN BRAC SELWORTHY GROVE LAND PARCEL

Cayman Brac East, Cayman Brac, Cayman Islands MLS#: 414432

### CI\$45,000

This Cayman Brac Selworthy Grove land lot offers 86 feet of elevation. Located just off Boby Bird Drive, almost a quarter of an acre of land, perfectly suited for building a fantastic home or as an investment for long term appreciation.

# **Key Details**

 Width
 Depth
 Block & Parcel

 100.00
 107.00
 110A,210

Acreage **0.2484** 