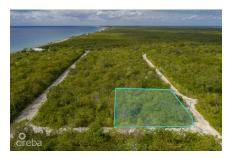

### CI\$45,000

This Cayman Brac Selworthy Grove land lot offers 86 feet of elevation. Located just off Boby Bird Drive, almost a quarter of an acre of land, perfectly suited for building a fantastic home or as an investment for long term appreciation.

# **Key Details**

 Width
 Depth
 Block & Parcel

 100.00
 107.00
 110A,210

Acreage **0.2484** 

## **Additional Fields**

Lot Size Views Zoning Road Frontage 0.25 Garden View Low Density 100

residential

Soil **Rock**