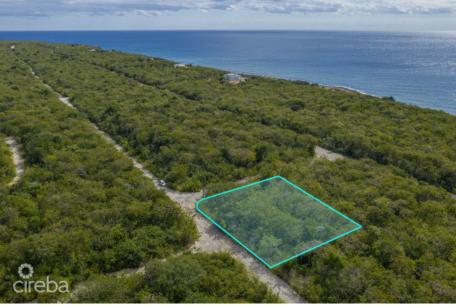

#### CAYMAN BRAC SELWORTHY GROVE LAND PARCEL

Cayman Brac East, Cayman Brac, Cayman Islands MLS#: 414432

### CI\$45,000

This Cayman Brac Selworthy Grove land lot offers 86 feet of elevation. Located just off Boby Bird Drive, almost a quarter of an acre of land, perfectly suited for building a fantastic home or as an investment for long term appreciation.

# **Key Details**

 Width
 Depth
 Block & Parcel

 100.00
 107.00
 110A,210

Acreage **0.2484** 