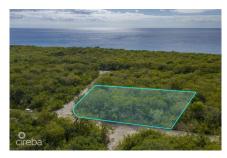

#### CAYMAN BRAC SELWORTHY GROVE LAND PARCEL

Cayman Brac East, Cayman Brac, Cayman Islands MLS#: 414432

### CI\$45,000

This Cayman Brac Selworthy Grove land lot offers 86 feet of elevation. Located just off Boby Bird Drive, almost a quarter of an acre of land, perfectly suited for building a fantastic home or as an investment for long term appreciation.

# **Key Details**

 Width
 Depth
 Block & Parcel

 100.00
 107.00
 110A,210

Acreage **0.2484** 