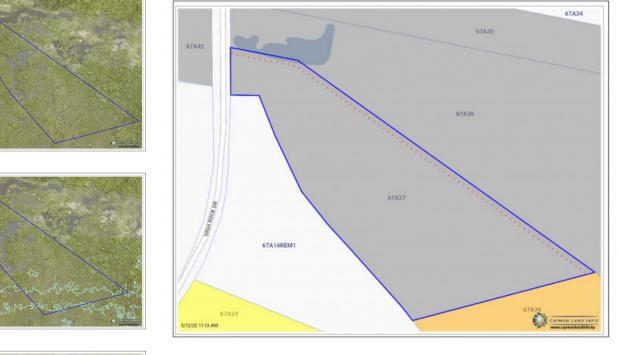

## CI\$450,000

Shelly Miller shelly@irg.ky Great opportunity to purchase 3.973 acres of Agriculture/Residential zoned land in the idyllic district of East End. This large parcel has 100 ft of road frontage off High Rock Road, and the rear of the parcel has a width over 250 ft in some area. Up to 4ft above mean sea level.

#### Depth **929.00**

Block & Parcel 67A,37

Acreage **3.9730** 

# **Additional Fields**

| Block            | Parcel        | Views           | Zoning                         |
|------------------|---------------|-----------------|--------------------------------|
| 67A              | <b>37</b>     | <b>Inland</b>   | <b>Agriculture/Residential</b> |
| Land Certificate | Possession    | Frontage Road   | Trees                          |
| Not Issued       | At Completion | City Maintained | Heavily Wooded                 |
| Road Frontage    | Road Surface  | Topography      | How Shown                      |
| <b>100 f</b>     | <b>Other</b>  | Fill Needed     | <b>Drive by</b>                |
| Call             |               |                 |                                |