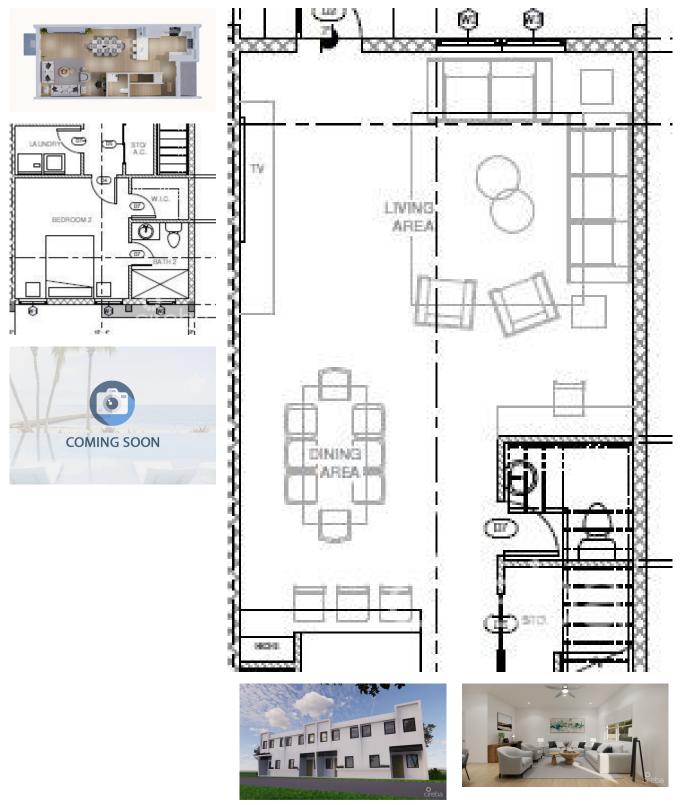

## LAVANIA COURT 2 BED EXECUTIVE HOME

Lower valley, Savannah & Bodden Town, Cayman Islands MLS#: 415098

## CI\$495,000

Copyright © 2024 INTERNATIONAL REALTY GROUP LTD.

Lavania Court is a collection of 12 brand new town house units situated in a guiet, growing residential area in Lower Valley within close proximity to Town, beaches, schools and shops. This experienced developer - main contractor on FIN and The Watermark projects - is bringing a little modern contemporary to the countryside just 15 minutes from George Town Central (off-peak). This end unit property is designed to high performance building standards and finished to meet the expectations of a proud home owner. Lavania Court has two bedroom, two and a half bathroom townhomes built on a spacious plot of 1 acre boasting a large master bedroom (168sg ft) with a walk in closet (35sg ft) and a master bathroom (108sq ft) featuring a freestanding bath, glass panel shower, double vanity units with storage room and a separate toilet. All floors will be tiled with wood-look plank ceramic tiles evoking a calm environment and a sense of nature - home sweet home. All units include stainless steel Whirlpool appliances, sleek shaker style cabinetry and white guartz counter tops. Estimated completion Q1 2024. Contact me today for more details, this unit won't last long!