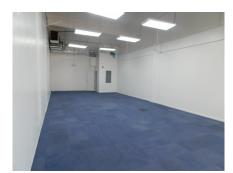

# FromCI\$30/SQFT ToCI\$30/SQFT

Crown Square is a fully renovated mixed use retail and office complex with professional services such as Medical Centre, Bank, multiple administrative departments of the RCIPS and more. These units are ideal for a professional services business as this plaza features ample parking, elevator, security guard, all within close proximity to central George Town and West Bay Road. These units are not move-in ready and will require a tenant fitout. Each unit has one internal bathroom at the rear of the unit.