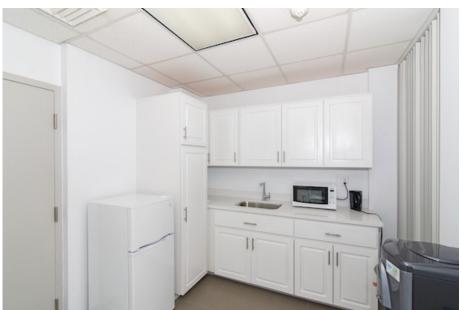

# FromUS\$1,687.75/SQFT ToUS\$1,851.15/SQFT

Turnkey, modern, high quality office space with significant natural light available. Last remaining office suites located on the 2nd floor of Zephyr House, which is located in the heart of downtown and close to court house and financial centers. Shared boardroom, kitchen, and bathrooms. Secured access and off-site parking available.

### **Additional Fields**

| Views<br>Inland         | Foundation <b>Slab</b> | Furnished Partially                             | Floor Level<br>2      |
|-------------------------|------------------------|-------------------------------------------------|-----------------------|
| Occupant<br><b>None</b> | Stories<br><b>5</b>    | Type of Use Professional                        | Construction Concrete |
| Class <b>Existing</b>   | No. of parking stalls  | Community Features <b>Public Transportation</b> | Currency <b>USD</b>   |