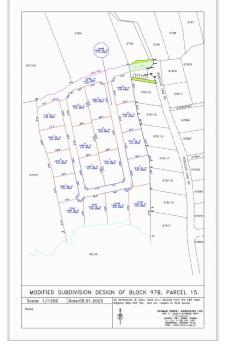

# CI\$49,508

Alexander Grove is Cayman Brac's newest proposed sub-division. The developers aim to create a beautiful community that owners will be proud to be a part of. As you enter the neighbourhood, you'll be met with a sweeping, hand-crafted double-stone wall entranceway to welcome you home. This property is one of 14 in-land parcels in an area, close to some of the best amenities the island has to offer. The location brags some of the island's best culinary experiences the Brac, including staple and traditional local cuisines from local restaurants and also fine dining, live music, and good company from The Alexander Hotel which is only a short stroll away. Your evenings are sure to be fun-filled! You are also within walking distance of the only stretch of beach on the island! Perfect for a quiet intimate stroll along a peaceful beach, with only the sound of the water rolling onto the reef to keep you and yours, company. You may be lucky enough to experience the occasional bio-luminescence light show as the waves lap along the shoreline! As you make your way to the beach, pick up your favorite beverage at the local fine wine and spirit stores, as you walk by. Are you Caymanian and a first-time buyer? -Opportunity to take advantage of Stamp Duty Wavier Program offered by Government. This is an excellent investment choice that is sure to increase in value due to its location. Get on the property ladder now! Investors, looking for a place to build the perfect vacation home on a soul-charming island? - With the above, you're in an excellent location for rentals when you're not there. (Developers are in the planning stages of neighbourhood covenants.)

## **Key Details**

 Width
 Depth
 Block & Parcel

 157.70
 86.50
 97B,15LOTA

Acreage **0.3000** 

## **Additional Fields**

Lot Size **0.3** 

Views **Inland**  Zoning
Low Density
residential

Road Frontage

125.2