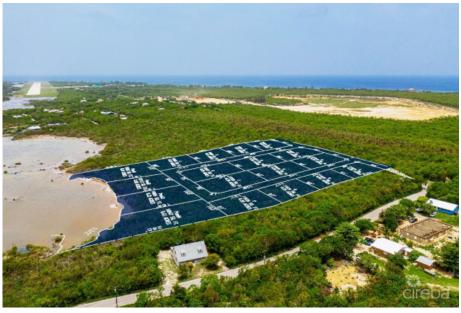

# CI\$49,508

Alexander Grove is Cayman Brac's newest proposed sub-division. The developers aim to create a beautiful community that owners will be proud to be a part of. As you enter the neighbourhood, you'll be met with a sweeping, hand-crafted double-stone wall entranceway to welcome you home. This property is one of 14 in-land parcels in an area, close to some of the best amenities the island has to offer. The location brags some of the island's best culinary experiences the Brac, including staple and traditional local cuisines from local restaurants and also fine dining, live music, and good company from The Alexander Hotel which is only a short stroll away. Your evenings are sure to be fun-filled! You are also within walking distance of the only stretch of beach on the island! Perfect for a quiet intimate stroll along a peaceful beach, with only the sound of the water rolling onto the reef to keep you and yours, company. You may be lucky enough to experience the occasional bio-luminescence light show as the waves lap along the shoreline! As you make your way to the beach, pick up your favorite beverage at the local fine wine and spirit stores, as you walk by. Are you Caymanian and a first-time buyer? -Opportunity to take advantage of Stamp Duty Wavier Program offered by Government. This is an excellent investment choice that is sure to increase in value due to its location. Get on the property ladder now! Investors, looking for a place to build the perfect vacation home on a soul-charming island? - With the above, you're in an excellent location for rentals when you're not there. (Developers are in the planning stages of neighbourhood covenants.)