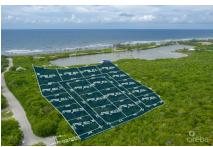

## CI\$75,060

Alexander Grove is Cayman Brac's newest proposed sub-division. The developers aim to create a beautiful community that owners will be proud to be a part of. As you enter the neighbourhood, you'll be met with sweeping, hand-crafted double-stone walls entranceway to welcome you home. This property is one of only four waterfront parcels. Each enjoys, not only views of the pond but also an extended view of the sea a few hundred feet away. The development is close to some of the best amenities the island has to offer. Bragging some of the island's best culinary experiences the Brac; from staple and traditional local cuisines, from local restaurants to fine dining, live music, and good company from The Alexander Hotel; your evenings are sure to be fun-filled. You are also within walking distance of the only stretch of beach on the island! Perfect for a quiet intimate stroll along a peaceful beach, with only the sound of the water rolling onto the reef to keep you and yours, company. You may be lucky enough to experience the occasional bio-luminescence light show as the waves lap along the shoreline! As you make your way to the beach, pick up your favourite beverage at the local fine wine and spirit stores, as you walk by. Are you Caymanian and a first-time buyer? -Perfect opportunity to take advantage of Stamp Duty Wavier Program offered by Government for first-time buyers. This is an excellent investment choice that is sure to increase in value due to its location. Get on the property ladder now! Investors looking for a place to build the perfect vacation home on a small quaint island? - With the above, you're in an excellent location for vacation rentals when you're not there. (Developers are in the planning stages of neighbourhood covenants.)

## **Key Details**

Width Depth Block & Parcel **107.90 171.50 97B,15POND1** 

Acreage **0.3100** 