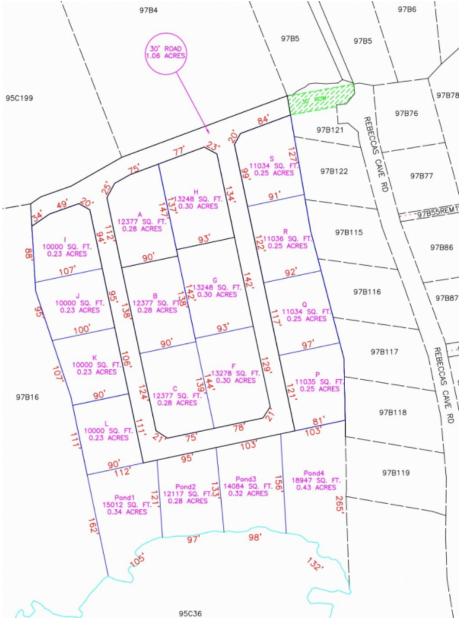

## **Key Details**

Width Depth Block & Parcel **107.90 171.50 97B,15POND1** 

Acreage **0.3100** 

# **Additional Fields**

Lot Size **0.31** 

Views **Inland**  Zoning
Low Density
residential

Road Frontage

28.4