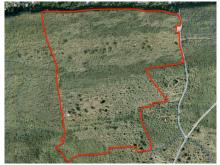

## CI\$4,100,000

Andrew Gilbert MRICS andrew@irg.ky

Jeremy Hurst jeremy@irg.ky

An incredible opportunity to acquire 85 acres of land on the Bluff in Cayman Brac. This 85 Acre parcel has approx 2,170 ft of Bluff Edge overlooking Spot Bay and Long Beach. The land benefits from great access off Peters Road and has a variety of thatch palms, soil and cliff rock. This land is a developer's dream sitting amongst the highest point in the Cayman Islands with beautiful sea views and proximity to the Lighthouse Walk right across the road. Property to be sold by sealed bit at a time to be confirmed in January/February 2023.

# **Key Details**

 Width
 Depth
 Block & Parcel

 2170.00
 2275.00
 111E,223

Acreage **85.0000** 