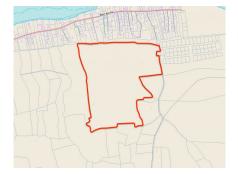

## CI\$4,100,000

Andrew Gilbert MRICS andrew@irg.ky

Jeremy Hurst jeremy@irg.ky

An incredible opportunity to acquire 85 acres of land on the Bluff in Cayman Brac. This 85 Acre parcel has approx 2,170 ft of Bluff Edge overlooking Spot Bay and Long Beach. The land benefits from great access off Peters Road and has a variety of thatch palms, soil and cliff rock. This land is a developer's dream sitting amongst the highest point in the Cayman Islands with beautiful sea views and proximity to the Lighthouse Walk right across the road. Property to be sold by sealed bit at a time to be confirmed in January/February 2023.

# **Key Details**

 Width
 Depth
 Block & Parcel

 2170.00
 2275.00
 111E,223

Acreage **85.0000** 