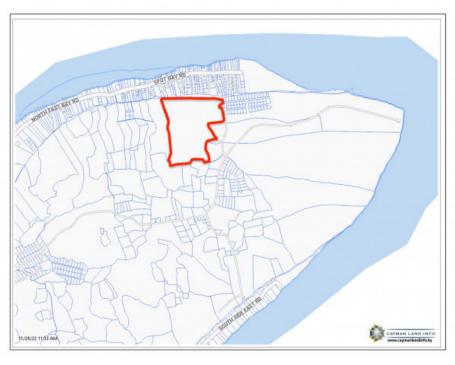

## CI\$4,100,000

Andrew Gilbert MRICS andrew@irg.ky

Jeremy Hurst jeremy@irg.ky

An incredible opportunity to acquire 85 acres of land on the Bluff in Cayman Brac. This 85 Acre parcel has approx 2,170 ft of Bluff Edge overlooking Spot Bay and Long Beach. The land benefits from great access off Peters Road and has a variety of thatch palms, soil and cliff rock. This land is a developer's dream sitting amongst the highest point in the Cayman Islands with beautiful sea views and proximity to the Lighthouse Walk right across the road. Property to be sold by sealed bit at a time to be confirmed in January/February 2023.

# **Key Details**

 Width
 Depth
 Block & Parcel

 2170.00
 2275.00
 111E,223

Acreage **85.0000** 