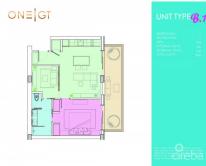

## CI\$829,000

**Jeremy Hurst** jeremy@irg.ky

Cayman's next landmark development project, known as ONE|GT, fuses the very best of contemporary urban living from around the world - from the vibrant rooftop beach clubs of Miami and LA, to the local piazzas and street cafés of Europe, and of course exquisite Caribbean artistic flair. Comprising a 178-suite boutique hotel and luxury residences, with amazing on-site amenities, ONE|GT is located at the edge of central George Town, on Goring Avenue, directly behind Bayshore Mall. With amazing on-site amenities, ONE|GT will be the capital's first ten-storey structure, rising to 144' above ground level and offering spectacular multiaspect views. Its eleventh floor "Sky Club" with its unique infinity edge pool, private cabanas, bar & grille, yoga, treatment, and event areas, will bring a new level of sophisticated enjoyment to our islands, whilst its "signature" restaurant, grand café, and many other amenities will ensure owners, tenants and guests can enjoy ONEIGT to the fullest. There will also be a private residents' pool, full gym, and separate residents' entrance, along with onsite covered and valet parking and owner storage units available. Owners will also enjoy very solid returns on investment from ONE|GT's rental programs or can choose to rent their units on the open market. Estimated completion date is early 2025. Enjoy truly "elevated modern island living" at ONE|GT and invest now before prices elevate too! Unit Type B.1 This one bedroom plus den residence features ONE | GT's innovative articulating wall design to create a flexible living space allowing the creation of a private den. The unit offers a full kitchen with centre aisle/breakfast bar and direct access to the large private terrace from the spacious living area and the master suite with amazing views and great inside/outside space. Enjoy truly "elevated modern island living" at ONE|GT and invest now before prices elevate too!