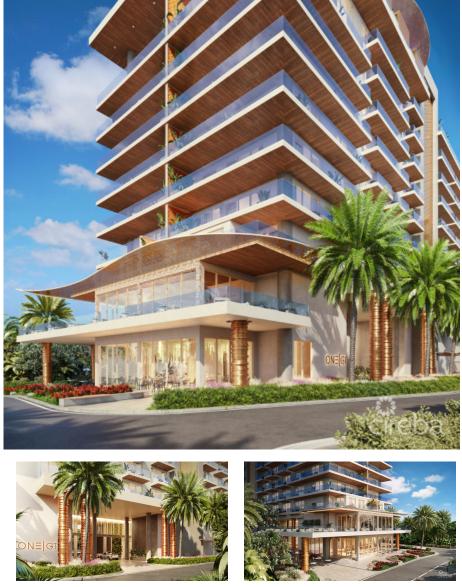

## CI\$829,000

**Jeremy Hurst** jeremy@irg.ky

Cayman's next landmark development project, known as ONE|GT, fuses the very best of contemporary urban living from around the world - from the vibrant rooftop beach clubs of Miami and LA, to the local piazzas and street cafés of Europe, and of course exquisite Caribbean artistic flair. Comprising a 178-suite boutique hotel and luxury residences, with amazing on-site amenities, ONE|GT is located at the edge of central George Town, on Goring Avenue, directly behind Bayshore Mall. With amazing on-site amenities, ONE|GT will be the capital's first ten-storey structure, rising to 144' above ground level and offering spectacular multiaspect views. Its eleventh floor "Sky Club" with its unique infinity edge pool, private cabanas, bar & grille, yoga, treatment, and event areas, will bring a new level of sophisticated enjoyment to our islands, whilst its "signature" restaurant, grand café, and many other amenities will ensure owners, tenants and guests can enjoy ONEIGT to the fullest. There will also be a private residents' pool, full gym, and separate residents' entrance, along with onsite covered and valet parking and owner storage units available. Owners will also enjoy very solid returns on investment from ONE|GT's rental programs or can choose to rent their units on the open market. Estimated completion date is early 2025. Enjoy truly "elevated modern island living" at ONE|GT and invest now before prices elevate too! Unit Type B.1 This one bedroom plus den residence features ONE | GT's innovative articulating wall design to create a flexible living space allowing the creation of a private den. The unit offers a full kitchen with centre aisle/breakfast bar and direct access to the large private terrace from the spacious living area and the master suite with amazing views and great inside/outside space. Enjoy truly "elevated modern island living" at ONE|GT and invest now before prices elevate too!