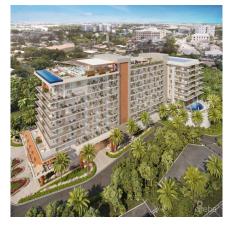

## CI\$829,000

**Jeremy Hurst** jeremy@irg.ky

Cayman's next landmark development project, known as ONE|GT, fuses the very best of contemporary urban living from around the world - from the vibrant rooftop beach clubs of Miami and LA, to the local piazzas and street cafés of Europe, and of course exquisite Caribbean artistic flair. Comprising a 178-suite boutique hotel and luxury residences, with amazing on-site amenities, ONE|GT is located at the edge of central George Town, on Goring Avenue, directly behind Bayshore Mall. With amazing on-site amenities, ONE|GT will be the capital's first ten-storey structure, rising to 144' above ground level and offering spectacular multiaspect views. Its eleventh floor "Sky Club" with its unique infinity edge pool, private cabanas, bar & grille, yoga, treatment, and event areas, will bring a new level of sophisticated enjoyment to our islands, whilst its "signature" restaurant, grand café, and many other amenities will ensure owners, tenants and guests can enjoy ONEIGT to the fullest. There will also be a private residents' pool, full gym, and separate residents' entrance, along with onsite covered and valet parking and owner storage units available. Owners will also enjoy very solid returns on investment from ONE|GT's rental programs or can choose to rent their units on the open market. Estimated completion date is early 2025. Enjoy truly "elevated modern island living" at ONE|GT and invest now before prices elevate too! Unit Type B.1 This one bedroom plus den residence features ONE | GT's innovative articulating wall design to create a flexible living space allowing the creation of a private den. The unit offers a full kitchen with centre aisle/breakfast bar and direct access to the large private terrace from the spacious living area and the master suite with amazing views and great inside/outside space. Enjoy truly "elevated modern island living" at ONE|GT and invest now before prices elevate too!