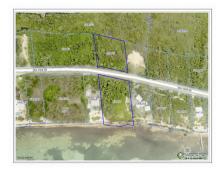

#### FRANK SOUND - PERFECT BEACHFRONT PARCEL

MIdland East MLS#: 415172

### CI\$2,100,000

Lovely estate parcel on Frank Sound. 190 ft of beach front with 300 ft depth to the road and additional .80 acres across the road. This is the perfect parcel for your estate home allowing for extensive beach frontage, and great depth from the main road. This parcel has water & electric directly accessible from the main road.