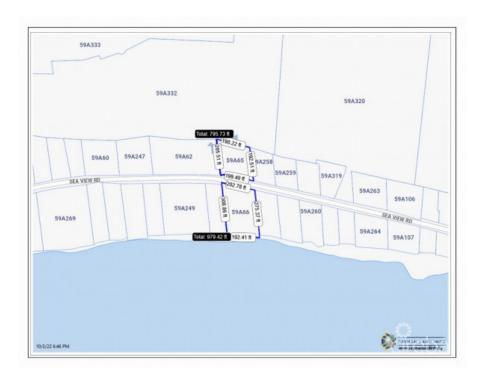

### CI\$2,100,000

Lovely estate parcel on Frank Sound. 190 ft of beach front with 300 ft depth to the road and additional .80 acres across the road. This is the perfect parcel for your estate home allowing for extensive beach frontage, and great depth from the main road. This parcel has water & electric directly accessible from the main road.

## **Key Details**

Width Depth Block & Parcel **200.00 300.00 59A,65/66** 

Acreage **2.0500** 

# **Additional Fields**

Lot Size **2.05** 

Views **Beach Front** 

Zoning Low Density residential Sea Frontage

190

Road Frontage **200** 

Soil **Sand**