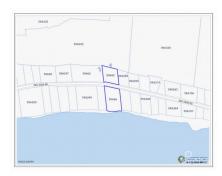

#### FRANK SOUND - PERFECT BEACHFRONT PARCEL

MIdland East MLS#: 415172

### CI\$2,100,000

Lovely estate parcel on Frank Sound. 190 ft of beach front with 300 ft depth to the road and additional .80 acres across the road. This is the perfect parcel for your estate home allowing for extensive beach frontage, and great depth from the main road. This parcel has water & electric directly accessible from the main road.

## **Key Details**

Width Depth Block & Parcel **200.00 300.00 59A,65/66** 

Acreage **2.0500** 