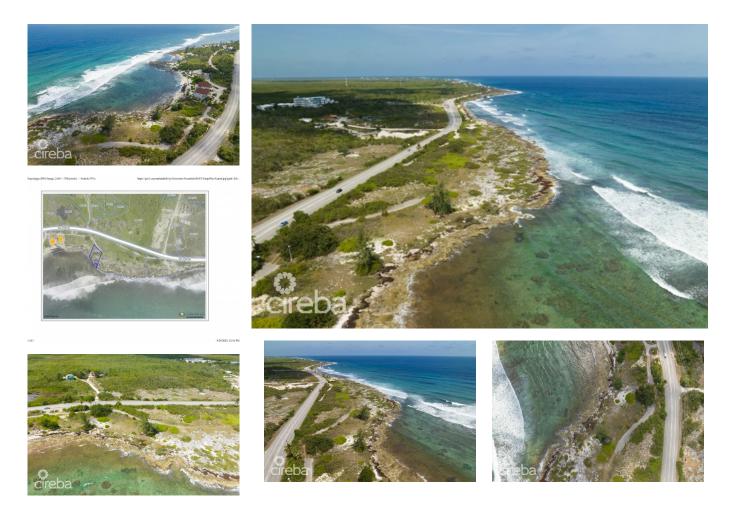

## HALF MOON BAY OCEANFRONT LOT WITH OWNER FINANCE POSSIBILITIES

High Rock, East End & Colliers, Cayman Islands MLS#: 415962

CI\$445,000

Half Moon Bay sub division. Reef protected ocean front lot with panoramic views. Survey Image sourced from www.caymanlandinfo.ky

## Key Details

Width **135.00**  Depth **135.00**  Block & Parcel 64A,27H12

Acreage **0.4100** 

## **Additional Fields**

| Lot Size      | Views       | Zoning                    | Sea Frontage |
|---------------|-------------|---------------------------|--------------|
| 0.41          | Water Front | Beach                     | 135          |
|               |             | <b>Resort/Residential</b> |              |
| Road Frontage | Soil        |                           |              |