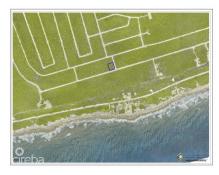

## **US\$45,000**

A Great Investment! Build the perfect home on this residential lot located in the Selworthy Grove Development on beautiful Cayman Brac. This Cayman Brac bluff land sits 82 feet above sea level in Selworthy Grove, a subdivision featuring a shared tennis court. Contact me today for more information on this piece of paradise.