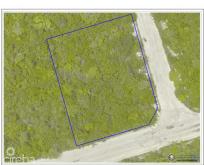

## **Essential Information**

Type Status MLS Listing Type Land (For Sale) Current 414427 Residential

**Key Details** 

Width Depth Block & Parcel **100.00 110.00 110A,167** 

Acreage **0.2900** 

## **Additional Fields**

Lot Size Views Road Frontage **0.29** Inland **108**