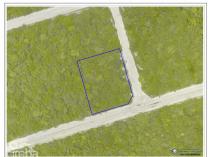

## **Essential Information**

Type Status MLS Listing Type Land (For Sale) Current 414427 Residential

**Key Details** 

Width Depth Block & Parcel **100.00 110.00 110A,167** 

Acreage **0.2900** 

## **Additional Fields**

Lot Size Views Road Frontage **0.29** Inland **108**