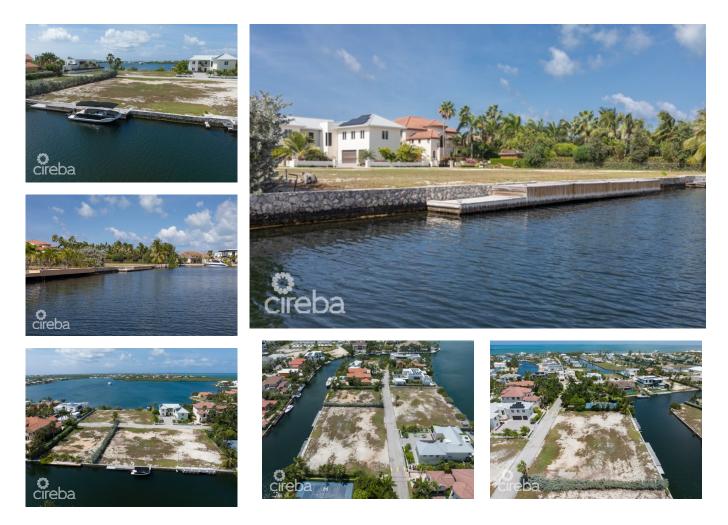

#### **GALWAY QUAY, CRYSTAL HARBOUR LOT - 0.35 ACRES**

Seven Mile Beach, Seven Mile Beach, Cayman Islands MLS#: 414353

#### US\$1,375,000

A boaters dream! This incredible 0.35 acre lot is situated in the much sought after neighbourhood of Crystal Harbour. Build your dream home and become a part of this residential community that has some of the most exclusive properties on the island. This highly desirable, well-designed, neighbourhood is a favourite location for families looking for a place to call home. Crystal Harbour, an upscale waterfront community of single-family homes, is located right across the road from the world famous Seven Mile Beach. From here, you can enjoy the best that Grand Cayman has to offer. Soothing waterfront views, private, spacious homes, easy access to fantastic restaurants and shops, and of course, the Beach. All within an easy commute from George Town, Camana Bay, and Owen Roberts International Airport. Situated on Galway Quay, this perfectly positioned waterfront lot offers amazing scope to build your luxury dream home with sweeping canal views and in a private gated community. In addition, direct access to the North Sound makes this a highly sought-after location for all boat lovers!