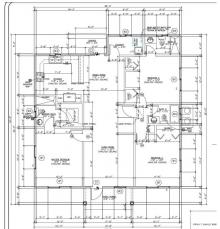

## CI\$580,000

This beautiful pre construction house, is the perfect home for a growing family or young executives. It is located only few minutes away from The Village in Savannah and the Bypass. The house has a modern look, bright and airy with high ceiling, and offers an open lay out, 3b 3b, large kitchen, quartz counters tops, electric stove, Washer and Dryer, Dish washer, Microwave, good storage, split AC, large patio, fenced all around, commercial grade hurricane windows and doors. The CO on the house, is now received. Move in ready. Do not waste time, call now for an appointment.

# **Key Details**

 Bed
 Bath
 Block & Parcel
 Year Built

 3
 27D,430H2
 2023

Acreage **0.1499** 