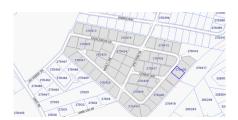

# **Key Details**

 Bed
 Bath
 Block & Parcel
 Year Built

 3
 27D,430H2
 2023

Acreage **0.1499** 

## **Additional Fields**

Lot Size Views Foundation Zoning

0.15 Garden View Slab Agriculture/Residential