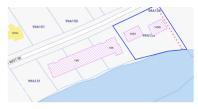

## SOUTH SIDE BEACH LOT 0.70 ACRE - CAYMAN BRAC

Cayman Brac Center, Cayman Brac, Cayman Islands MLS#: 416321

## CI\$278,000

Located on the South Side of Brac ready for you to build your ideal property! Depth of parcel is 149' at the shortest point and 189' at the longest point. Image source Cayman Land Info

## **Essential Information**

| Type<br>Land (For Sale) | Status<br>Current      | MLS<br><b>416321</b>             | Listing Type<br><b>Residential</b> |
|-------------------------|------------------------|----------------------------------|------------------------------------|
| Key Details             |                        |                                  |                                    |
| Width<br><b>182.00</b>  | Depth<br><b>162.00</b> | Block & Parcel<br><b>99A,135</b> |                                    |
| Acreage<br>0.7000       |                        |                                  |                                    |
|                         |                        |                                  |                                    |