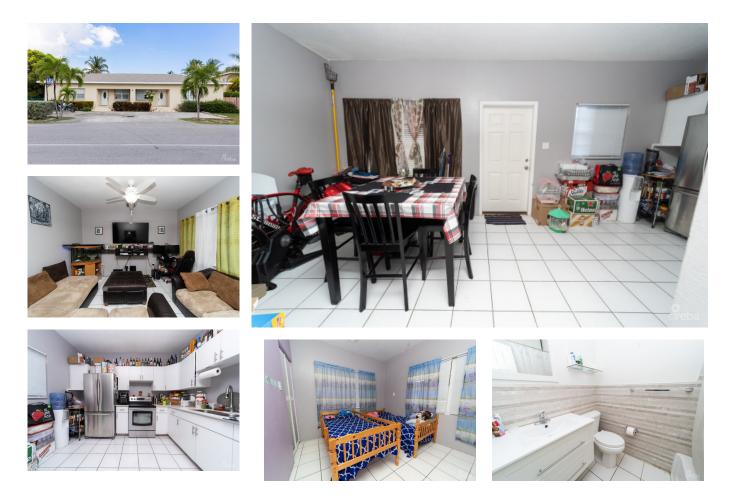

### CI\$388,000

Spacious 2 Bed/2 Bath half of a duplex located in the Prospect community. Perfect starter home for a growing family or as an investment property. Master bedroom comprise of its own en-suite bathroom. Spacious kitchen and living-room area with laundry room. Huge back patio with lots of yard space for kids or pets to enjoy.