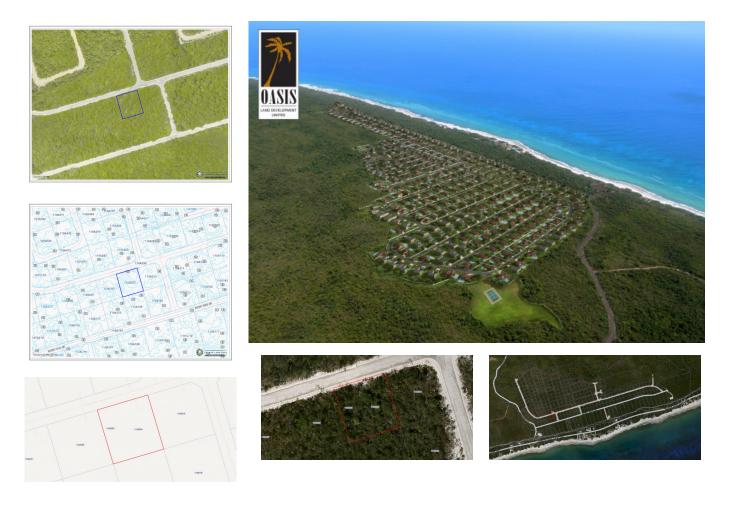

### Selworthy Groves Lot, Cayman Brac Bluff

Cayman Brac East, Cayman Brac, Cayman Islands MLS#: 416365

#### CI\$39,480

Trisha Johnson trisha@irg.ky

Shelly Miller shelly@irg.ky

A 0.2460 acre Residential lot located in the Selworthy Grove Development in Cayman Brac. This development is located on the Cayman Brac Bluff which is 82 ft above sea level and features a tennis court for residence use. Cayman Brac is an island nestled between Grand Cayman and Cuba, rich in nature and the quintessential idyllic island tucked away from the hustle and bustle of Grand Cayman. This is a good opportunity to purchase a property to build a holiday home or hold the property as a long term investment.

# **Key Details**

 Width
 Depth
 Block & Parcel

 100.00
 108.00
 110A,209

Acreage **0.2460** 

## **Additional Fields**

| Lot Size<br>0.25 | Views<br><b>Garden View</b> | Zoning<br>Low Density<br>residential | Land Certificate<br>Not Issued |
|------------------|-----------------------------|--------------------------------------|--------------------------------|
| Possession       | Trees                       | Road Frontage                        | Road Surface                   |
| At Completion    | Heavily Wooded              | 100                                  | <b>Chip/Spray</b>              |
| Topography       | How Shown                   | Soil                                 |                                |
| Fill Needed      | <b>Drive by</b>             | <b>Rock</b>                          |                                |