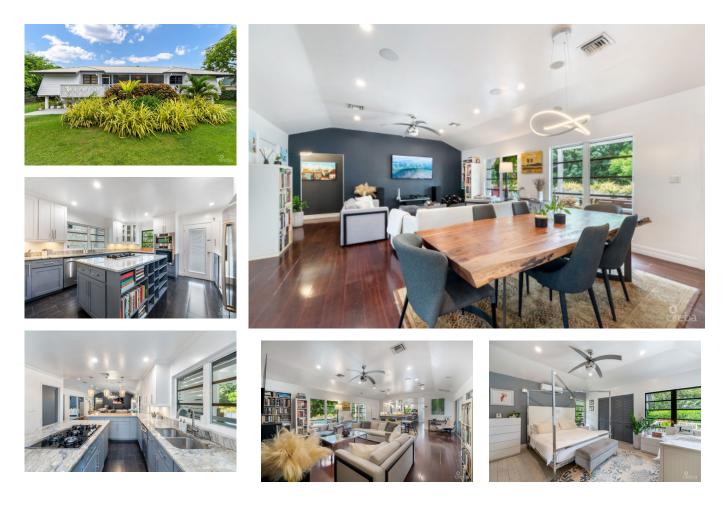

#### CI\$1,395,000

Conveniently located in the highly desired South Sound area, 69 Hinds Way enjoys easy accessibility to Walkers Road, nearby schools, and George Town's amenities. This meticulously crafted family home spans 3200 square feet and boasts 4 bedrooms and 3.5 bathrooms. Step inside to discover a warm ambiance with hardwood floors and an inviting open floor plan. The luxuriously finished kitchen effortlessly connects to the living and dining area, creating an aesthetic space. Two large sliding doors lead from the main living space into a sunlit lounge, allowing natural light to flood the entire home. Outside, owners will enjoy a lush tropical garden full of mature trees, beautiful heat-tolerant plants, an expansive deck, and a private pool creating a private oasis where children can play freely, pets can roam, and loved ones can gather for enjoyable moments. This home is a well-elevated, safe, private, tropical oasis in a great location and ready to create incredible memories!