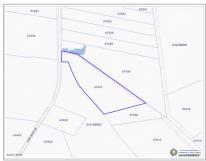

# Key Details

| Width  | Depth  | Block & Parcel |
|--------|--------|----------------|
| 305.00 | 800.00 | 67A,37         |

Acreage **3.9730** 