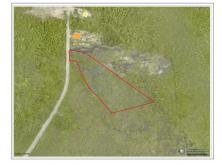

#### CI\$399,000

**Trisha Johnson** trisha@irg.ky

Shelly Miller shelly@irg.ky

Great investment opportunity to acquire 3.973 acres of Agriculture/Residential zoned land in the idyllic district of East End. This large parcel has 100 ft of road frontage off High Rock Road, and the rear of the parcel has a width over 300 ft in some areas and a depth of up to 800ft. The land is up to 4ft above mean sea level.