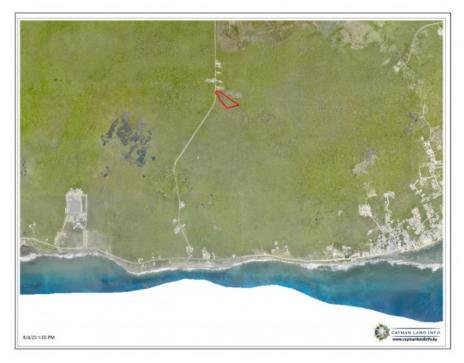

#### CI\$399,000

**Trisha Johnson** trisha@irg.ky

Shelly Miller shelly@irg.ky

Great investment opportunity to acquire 3.973 acres of Agriculture/Residential zoned land in the idyllic district of East End. This large parcel has 100 ft of road frontage off High Rock Road, and the rear of the parcel has a width over 300 ft in some areas and a depth of up to 800ft. The land is up to 4ft above mean sea level.