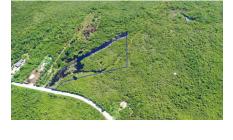

#### CI\$399,000

**Trisha Johnson** trisha@irg.ky

Shelly Miller shelly@irg.ky

Great investment opportunity to acquire 3.973 acres of Agriculture/Residential zoned land in the idyllic district of East End. This large parcel has 100 ft of road frontage off High Rock Road, and the rear of the parcel has a width over 300 ft in some areas and a depth of up to 800ft. The land is up to 4ft above mean sea level.

# Key Details

| Width  | Depth  | Block & Parcel |
|--------|--------|----------------|
| 305.00 | 800.00 | 67A,37         |

Acreage **3.9730** 