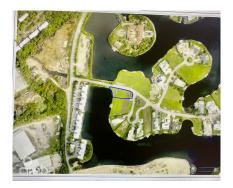

#### **GRAND HARBOUR CANAL LOT**

Prospect, Grand Harbour, Red Bay & Prospect, Cayman Islands MLS#: 414705

## CI\$514,849

Amazing corner lot with dock - corner of Grand Isle Way and Waterside Crescent. One of the largest and last available canal lots at 13,909 sq ft. Excellent views, located across the water from the Careenage. A hidden treasure.