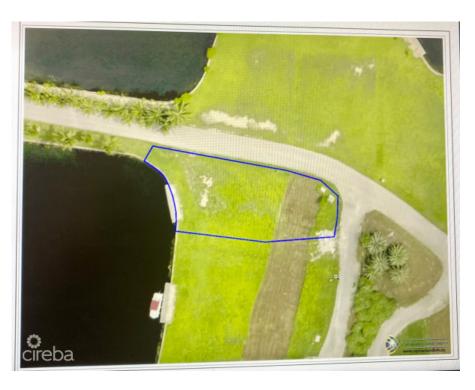

## CI\$514,849

Amazing corner lot with dock - corner of Grand Isle Way and Waterside Crescent. One of the largest and last available canal lots at 13,909 sq ft. Excellent views, located across the water from the Careenage. A hidden treasure.

## **Key Details**

Width Depth Block & Parcel **78.00 211.00 22E,449** 

Acreage **0.3193** 