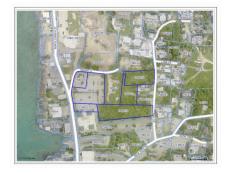

## PRIME COMMERCIAL DOWNTOWN PROPERTY

George Town Central, George Town, Cayman Islands MLS#: 416539

US\$5,300,000

This prime location is poised for development. This is a once in a lifetime opportunity to own 6 commercial parcels facing the ocean in downtown George Town. The site offers ample room for commercial, retail and/or residential development with superb views of George Town Harbour and the blue Caribbean Sea beyond. This prime location would be perfect for mixed used, retail, residential or any office development. Virtually any kind of commercial or development endeavour would benefit from this superb location. Attractively zoned "General Commercial", there is currently an existing parking lot (including lighting and security gates) on the property that can provide instant income should you chose to lease out the parking area. This property is on the new Wahoo Close road corridor enhancing the commercial success of any potential development. An opportunity knocks for a forward thinking developer or owner who wants their own ocean view project and would like income while they work through the planning process. Filled and ready to go. Call for more details. This one won't last long.

## **Essential Information**

Type Status MLS Listing Type
Land (For Sale) Current 416539 Commercial

**Key Details** 

Width Depth Block & Parcel

250.00 200.00 14BG,23/26/78/79/83/

84

Acreage **2.0355** 

**Additional Fields** 

Block Parcel Views Zoning
14BG 23/26/78/79/83/84 Water View Commercial

Road Frontage

**250**