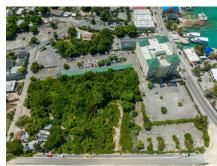

## PRIME COMMERCIAL DOWNTOWN PROPERTY

George Town Central, George Town, Cayman Islands MLS#: 416539

US\$5,300,000

This prime location is poised for development. This is a once in a lifetime opportunity to own 6 commercial parcels facing the ocean in downtown George Town. The site offers ample room for commercial, retail and/or residential development with superb views of George Town Harbour and the blue Caribbean Sea beyond. This prime location would be perfect for mixed used, retail, residential or any office development. Virtually any kind of commercial or development endeavour would benefit from this superb location. Attractively zoned "General Commercial", there is currently an existing parking lot (including lighting and security gates) on the property that can provide instant income should you chose to lease out the parking area. This property is on the new Wahoo Close road corridor enhancing the commercial success of any potential development. An opportunity knocks for a forward thinking developer or owner who wants their own ocean view project and would like income while they work through the planning process. Filled and ready to go. Call for more details. This one won't last long.