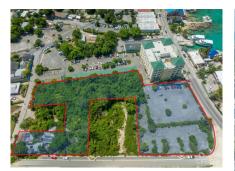

## PRIME COMMERCIAL DOWNTOWN PROPERTY

George Town Central, George Town, Cayman Islands MLS#: 416539

US\$5,300,000

This prime location is poised for development. This is a once in a lifetime opportunity to own 6 commercial parcels facing the ocean in downtown George Town. The site offers ample room for commercial, retail and/or residential development with superb views of George Town Harbour and the blue Caribbean Sea beyond. This prime location would be perfect for mixed used, retail, residential or any office development. Virtually any kind of commercial or development endeavour would benefit from this superb location. Attractively zoned "General Commercial", there is currently an existing parking lot (including lighting and security gates) on the property that can provide instant income should you chose to lease out the parking area. This property is on the new Wahoo Close road corridor enhancing the commercial success of any potential development. An opportunity knocks for a forward thinking developer or owner who wants their own ocean view project and would like income while they work through the planning process. Filled and ready to go. Call for more details. This one won't last long.

## **Essential Information**

Type Status MLS Listing Type
Land (For Sale) Current 416539 Commercial

**Key Details** 

Width Depth Block & Parcel

250.00 200.00 14BG,23/26/78/79/83/

84

Acreage **2.0355** 

**Additional Fields** 

Block Parcel Views Zoning
14BG 23/26/78/79/83/84 Water View Commercial

Road Frontage

**250**