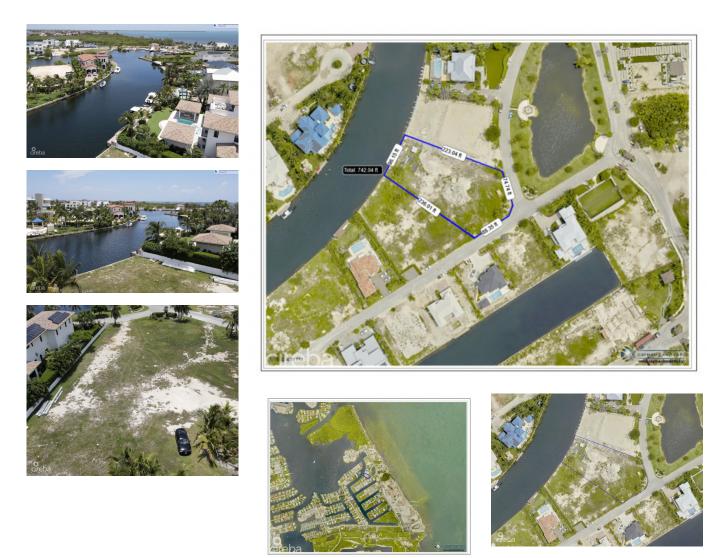

## LARGE ESTATE LOT - LALIQUE CRYSTAL HARBOUR

Seven Mile Beach, Seven Mile Beach, Cayman Islands MLS#: 416631

#### US\$3,500,000

Located in the Seven Mile Beach Corridor this oversized waterfront lot is .7376 acres with 100 feet of water frontage. Build your dream home on this large deep Canal Fronting lot suitable for homes over 10,000 sq ft. Affordable HOA fees backed by sensible convenance. One of Cayman best neighbourhoods.

# Key Details

| Width  | Depth  | Block & Parcel |
|--------|--------|----------------|
| 134.00 | 275.00 | 17A,275        |

Acreage **0.7376** 

## **Additional Fields**

| Lot Size<br><b>0.74</b>     | Views<br>Canal Front | Zoning<br><b>Low Density</b><br>residential | Sea Frontage<br><b>100</b> |
|-----------------------------|----------------------|---------------------------------------------|----------------------------|
| Road Frontage<br><b>190</b> | Soil<br><b>Marl</b>  |                                             |                            |