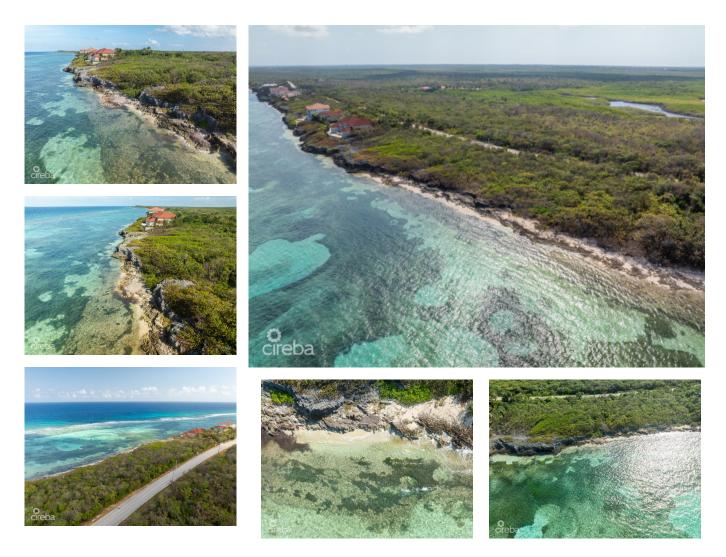

#### US\$899,999

Breathtaking Caribbean oceanfront elegance.?? Imagine a custom-designed sanctuary on this 20ft elevated oceanfront lot, where the gentle waves of the Caribbean Sea set a tranquil backdrop. Here, your architectural dreams can take flight, creating a bespoke residence that harmonises luxury with the natural splendour of Grand Cayman. With a barrier-reef protected coastline, this north facing parcel places shallow waters teeming with underwater life right at your door. Envision sun-drenched mornings and serene evenings in a home crafted to your exacting standards, in a land known for its unrivalled quality of life and natural beauty, the Cayman Islands awaits.

### **Key Details**

| Width  | Depth  | Block & Parcel |
|--------|--------|----------------|
| 110.00 | 206.00 | 61A,137        |

Acreage **0.4600** 

# **Additional Fields**

| Lot Size            | Views              | Sea Frontage | Road Frontage |
|---------------------|--------------------|--------------|---------------|
| <b>0.46</b>         | <b>Water Front</b> | <b>110</b>   | <b>110</b>    |
| Soil<br><b>Rock</b> |                    |              |               |