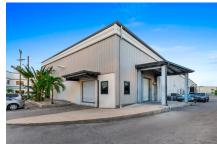

#### **DORCY DRIVE RETAIL SHOWROOM & WAREHOUSE**

George Town East, George Town, Cayman Islands

RMLS#: 3378

## FromCI\$7,302.50/SQFT

Trisha Johnson trisha@irg.ky

PRIME retail showroom & warehouse end unit located in Industrial Park area in a high traffic location off Dorcy Drive. This unit is ideal for any expanding business looking to have offices/retail space combined with warehouse storage.

Excellent opportunity as this type of space rarely comes on the market in this area. Great road frontage and high visibility location!

Warehouse space with mezzanine space above with 2 additional air-conditioned offices overlooking the warehouse. (mezzanine square footage not included in the 2921 sqft).