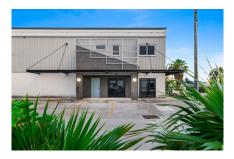

#### **DORCY DRIVE RETAIL SHOWROOM & WAREHOUSE**

George Town East, George Town, Cayman Islands

RMLS#: 3378

## FromCI\$7,302.50/SQFT

Trisha Johnson trisha@irg.ky

PRIME retail showroom & warehouse end unit located in Industrial Park area in a high traffic location off Dorcy Drive. This unit is ideal for any expanding business looking to have offices/retail space combined with warehouse storage.

Excellent opportunity as this type of space rarely comes on the market in this area. Great road frontage and high visibility location!

Warehouse space with mezzanine space above with 2 additional air-conditioned offices overlooking the warehouse. (mezzanine square footage not included in the 2921 sqft).