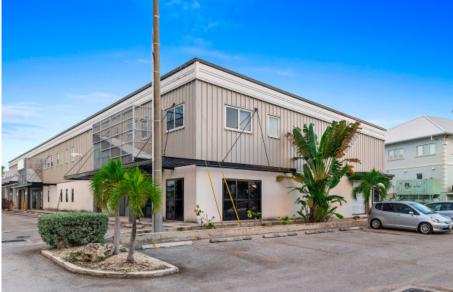

#### **DORCY DRIVE RETAIL SHOWROOM & WAREHOUSE**

George Town East, George Town, Cayman Islands

RMLS#: 3378

## FromCI\$7,302.50/SQFT

Trisha Johnson trisha@irg.ky

PRIME retail showroom & warehouse end unit located in Industrial Park area in a high traffic location off Dorcy Drive. This unit is ideal for any expanding business looking to have offices/retail space combined with warehouse storage.

Excellent opportunity as this type of space rarely comes on the market in this area. Great road frontage and high visibility location!

Warehouse space with mezzanine space above with 2 additional air-conditioned offices overlooking the warehouse. (mezzanine square footage not included in the 2921 sqft).