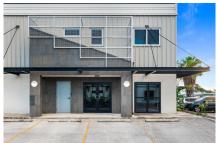

#### **DORCY DRIVE RETAIL SHOWROOM & WAREHOUSE**

George Town East, George Town, Cayman Islands

RMLS#: 3378

## FromCI\$7,302.50/SQFT

Trisha Johnson trisha@irg.ky

PRIME retail showroom & warehouse end unit located in Industrial Park area in a high traffic location off Dorcy Drive. This unit is ideal for any expanding business looking to have offices/retail space combined with warehouse storage.

Excellent opportunity as this type of space rarely comes on the market in this area. Great road frontage and high visibility location!

Warehouse space with mezzanine space above with 2 additional air-conditioned offices overlooking the warehouse. (mezzanine square footage not included in the 2921 sqft).