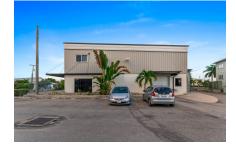

#### **DORCY DRIVE RETAIL SHOWROOM & WAREHOUSE**

George Town East, George Town, Cayman Islands

RMLS#: 3378

## FromCI\$7,302.50/SQFT

Trisha Johnson trisha@irg.ky

PRIME retail showroom & warehouse end unit located in Industrial Park area in a high traffic location off Dorcy Drive. This unit is ideal for any expanding business looking to have offices/retail space combined with warehouse storage.

Excellent opportunity as this type of space rarely comes on the market in this area. Great road frontage and high visibility location!

Warehouse space with mezzanine space above with 2 additional air-conditioned offices overlooking the warehouse. (mezzanine square footage not included in the 2921 sqft).