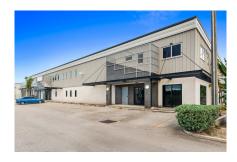

#### **DORCY DRIVE RETAIL SHOWROOM & WAREHOUSE**

George Town East, George Town, Cayman Islands

RMLS#: 3378

## FromCI\$7,302.50/SQFT

Trisha Johnson trisha@irg.ky

PRIME retail showroom & warehouse end unit located in Industrial Park area in a high traffic location off Dorcy Drive. This unit is ideal for any expanding business looking to have offices/retail space combined with warehouse storage.

Excellent opportunity as this type of space rarely comes on the market in this area. Great road frontage and high visibility location!

Warehouse space with mezzanine space above with 2 additional air-conditioned offices overlooking the warehouse. (mezzanine square footage not included in the 2921 sqft).