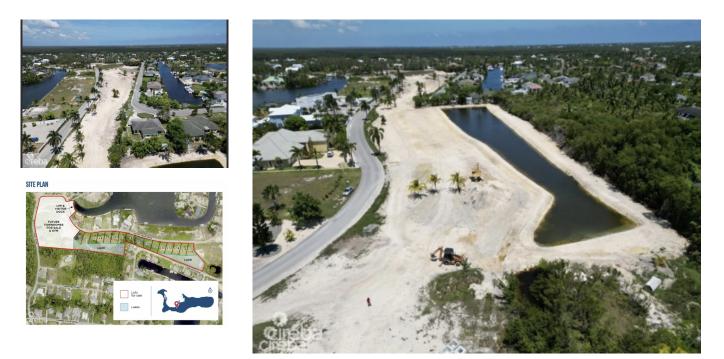

## SUNRISE LANDING LOT 8(A) REDUCED FOR QUICK SALE!

Savannah, Savannah & Bodden Town, Cayman Islands MLS#: 416703

## CI\$185,000

Lovely, ready-to-build, lot for sale in a desirable area called Royal Palm Drive in Sunrise Landing. This location seems highly sought after due to its proximity to multimillion-dollar canal lots. The presence of reasonable covenants suggests that guidelines or restrictions are in place to maintain the quality and appeal of the area. The lot is priced competitively to facilitate a quick sale.