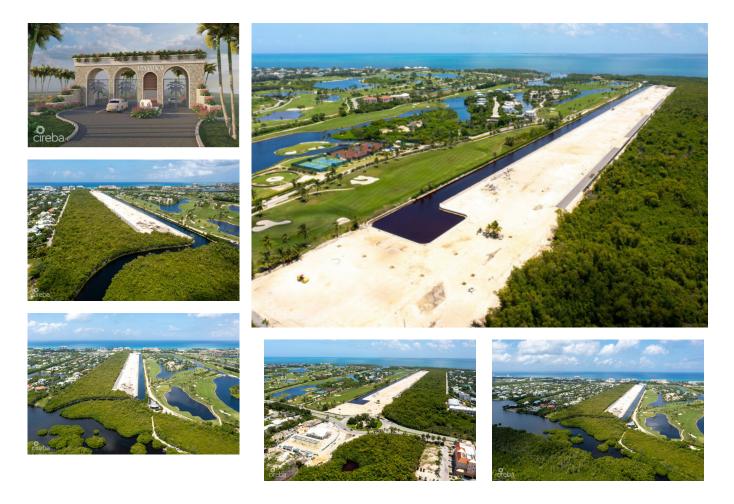

## US\$2,750,000

Bayview: An Unrivaled Oasis of Luxury and Exclusivity In the heart of Seven Mile Beach, nestled amidst twenty-two landscaped freehold acres, lies Bayview, an unrivaled enclave of luxury and exclusivity. Adjacent to the Ritz-Carlton Hotel and Golf Course, and just a short stroll from the sophisticated waterfront town of Camana Bay, Bayview offers the discerning purchaser Cayman's most exclusive residential experience. Developed after years of consultation with the National Conservation Council on one of Cayman's most environmentally protected sites, Bayview boasts unrestricted canal and golf course views. Architectural covenants ensure exclusivity and consistency, while superb private leisure and sports facilities provide residents with an unparalleled level of indulgence. With direct canal access to the tranquil waters of the thirtyfive square mile North Sound Lagoon, Stingray City, and the Caribbean Sea, Bayview residents are granted a gateway to endless aguatic adventures. Acquiring a Bayview villa not only grants you entry into a world of unparalleled luxury and refinement, but also provides an entry point for Permanent Residence in the Cayman Islands for you and your family members. Additionally, it serves as a gateway for the acquisition of a British Overseas Territories passport. If you seek a residence that embodies the pinnacle of island living, look no further than Bayview. Where exclusivity reigns supreme, and every detail is meticulously crafted to exceed expectations, Bayview awaits those who demand the very best.

## **Essential Information**

| Type                   | Status         | MLS               | Listing Type       |
|------------------------|----------------|-------------------|--------------------|
| <b>Land (For Sale)</b> | <b>Current</b> | <b>416713</b>     | <b>Residential</b> |
| Key Details            |                |                   |                    |
| Width                  | Depth          | Block & Parcel    |                    |
| <b>120.00</b>          | <b>194.00</b>  | <b>12C,518H12</b> |                    |

Acreage 0.5223

## Additional Fields

Copyright © 2024 INTERNATIONAL REALTY GROUP LTD.

Lot SizeViewsZoningRoad Frontage0.52Canal View, Golf ViewLow Density<br/>residential95

Soil **Marl**