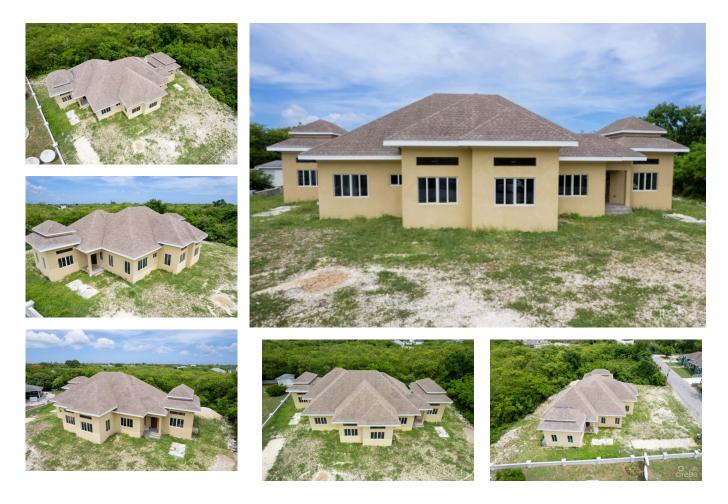

## **59 ANGLE RIDGE DRIVE**

Lower valley, Savannah & Bodden Town, Cayman Islands MLS#: 416454

## CI\$750,000

The Property comprises a single level duplex under construction, containing 3,390 sq ft of gross external area. Upon completion, the duplex will comprise two units; Unit 1 = 3 bedroom/2.5 bathroom Unit 2 = 2 bedroom/2 bathroom. Each unit has an open-plan Living/Dining/Kitchen area. An allowance for a driveway is included for site improvements. The approximate site area is 0.34 acres. The surrounding development generally comprises a residential sub-division, predominantly of single and multi-family homes. Angle Ridge Drive is a 'spray and chip' sealed road with overhead power and street lighting. Vehicular access is direct and good. Monthly insurance cost to be confirmed. The nearest major retail centre is Countryside Shopping Centre located within Savannah. Call now to arrange your showing, this property has tonnes of potential!

## **Essential Information**

| Type                          | Status      | MLS            | Listing Type |
|-------------------------------|-------------|----------------|--------------|
| <b>Residential (For Sale)</b> | Current     | <b>416454</b>  | <b>Homes</b> |
| Key Details                   |             |                |              |
| Bed                           | Bath        | Block & Parcel | Year Built   |
| <b>5</b>                      | <b>4.5</b>  | <b>38E,191</b> | <b>2023</b>  |
| Additional Fields             |             |                |              |
| Views                         | Foundation  | Floor Level    |              |
| <b>Garden View</b>            | <b>Slab</b> | <b>1</b>       |              |