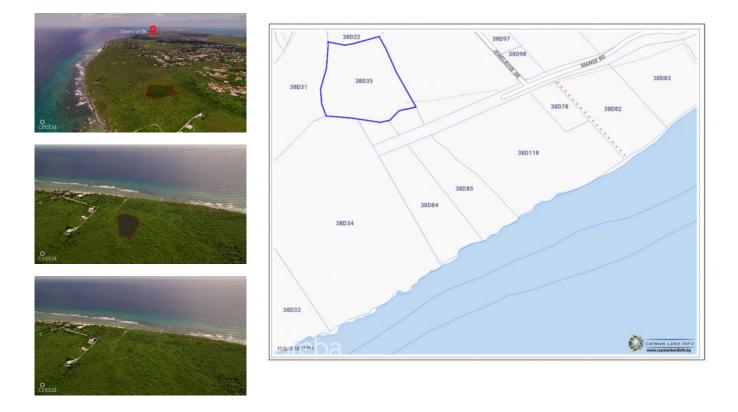

## 2.5 ACRES - MANSE ROAD

Lower valley, Savannah & Bodden Town, Cayman Islands MLS#: 416750

## CI\$696,960

A Developers Dream! 20 Ft above sea level. This large parcel of land can easily be developed and subdivided into approximately 10 house lots. Do not wait, this opportunity will not stick around for long. Call me today and let's make this money-making opportunity a reality.

## **Essential Information**

| Type            | Status        | MLS            | Listing Type       |
|-----------------|---------------|----------------|--------------------|
| Land (For Sale) | Current       | <b>416750</b>  | <b>Residential</b> |
| Key Details     |               |                |                    |
| Width           | Depth         | Block & Parcel |                    |
| <b>393.00</b>   | <b>337.00</b> | <b>38D,35</b>  |                    |

Acreage **2.5000** 

## **Additional Fields**

Lot Size 2.5 Views Garden View Zoning Low Density residential Soil **Rock**