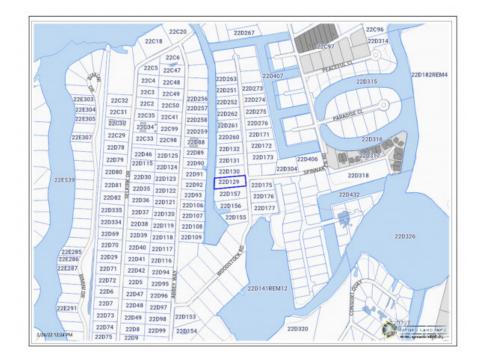

# **Key Details**

| Width | Depth  | Block & Parcel |
|-------|--------|----------------|
| 89.00 | 260.00 | 22D,129        |

Acreage **0.5700** 