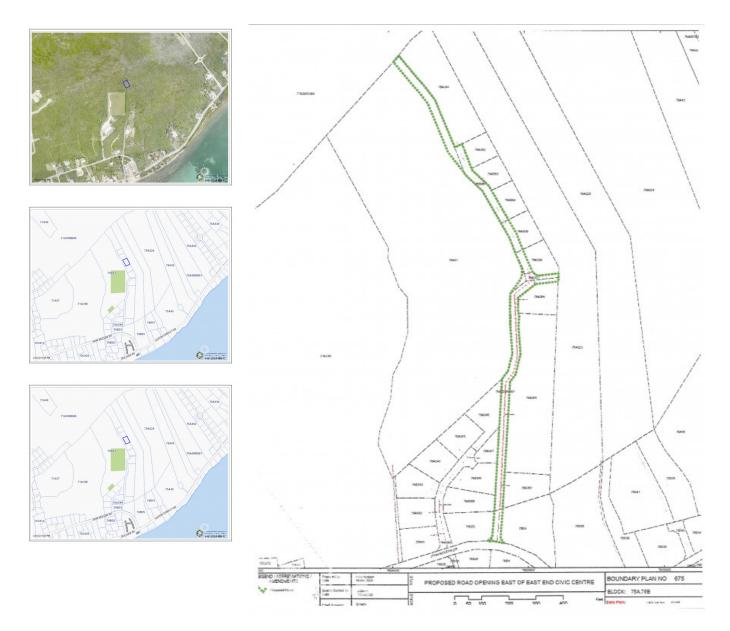

#### CI\$75,000

Land bank in the quiet side of Cayman. Nice size lot near the village of East End! There is a 'six foot right of way' to this land and a 30 foot road access is in place but the adjoining neighbors will need to share the cost of building the road. elevation is 8 feet

# **Key Details**

| Width  | Depth | Block & Parcel |
|--------|-------|----------------|
| 125.00 | 82.00 | 75A,354        |

Acreage **0.2394** 

## **Additional Fields**

| Block                | Parcel              | Views              | Zoning                         |
|----------------------|---------------------|--------------------|--------------------------------|
| <b>75A</b>           | <b>354</b>          | <b>Garden View</b> | <b>Agriculture/Residential</b> |
| Road Frontage<br>125 | Soil<br><b>Marl</b> |                    |                                |