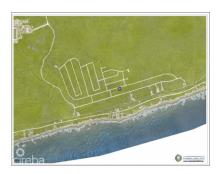

#### **SELWORTHY GROVE BLUFF SUBDIVISION**

Cayman Brac East, Cayman Brac, Cayman Islands MLS#: 416797

## **US\$45,000**

This 0.2461 acre residential lot in the Selworthy Grove subdivision is located over 80 feet high and dry on the famous Cayman Brac Bluff. With a community Tennis Court and great neighbourhood layout, this parcel is perfect for your dream home or as a land banking opportunity. Contact us today to discuss this fabulous investment opportunity!

## **Key Details**

Width Depth Block & Parcel **100.00 100.00 110A,221** 

Acreage **0.2461** 