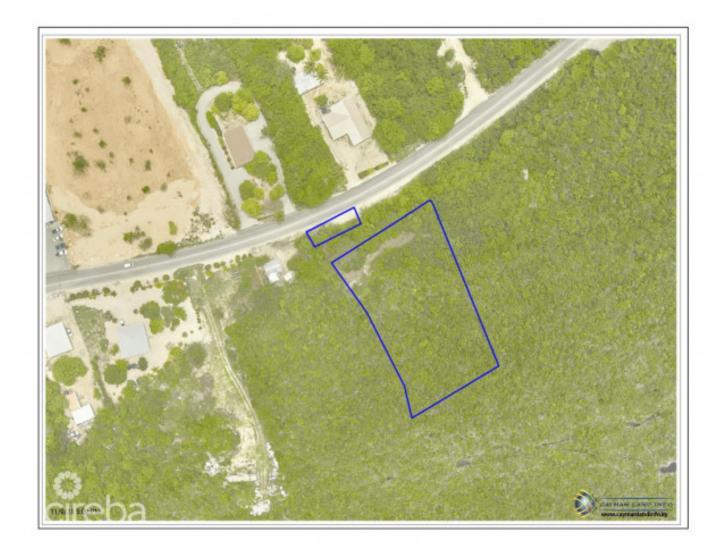

## **BLUFF EDGE & UNDER BLUFF EDGE LOTS (0.92 ACRES)**

Cayman Brac West, Cayman Brac, Cayman Islands MLS#: 416810

## CI\$175,000

These are two parcels to the West End of Cayman Brac near to the airport, hotels and other commercial businesses. The large lot is on top of the bluff edge 95B258 and the smaller lot 95B257 is under the bluff edge with a 30ft right of way over it in favour of parcel 95B258 on top of the bluff.

## **Essential Information**

Type Status MLS Listing Type Land (For Sale) Current 416810 Residential

**Key Details** 

 Width
 Depth
 Block & Parcel

 168.00
 247.00
 95B,257&258

Acreage **0.9200** 

## **Additional Fields**

Lot Size Views Road Frontage Soil **0.92 Ocean View 80 Rock**