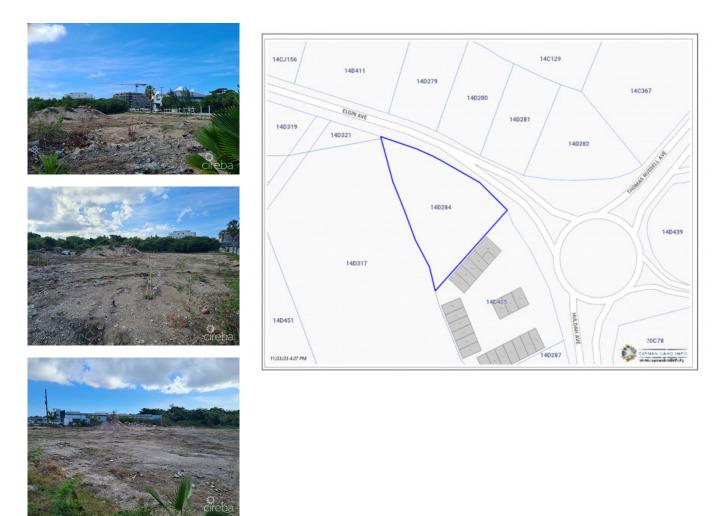

## US\$4,500,000

This is a rare opportunity to purchase incredible land located for Prime Development with massive road footage of approximately 325 ft in a very sought after area. Just off the CNB round-about and across from Midtown Plaza on Elgin Avenue, this land is in a busy and popular area and has multiple options for development, including a commercial office building or shopping plaza and beyond. For example, more specifically, it could cater to retail, banks, professional services, supermarkets, health care, car dealerships etcetera...a realm of possibilities... The parcel is cleared and ready for development. Map taken from CI Lands and Registry