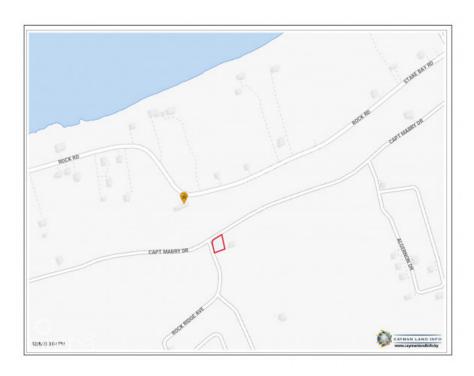

#### LARGE CAYMAN BRAC BLUFF LOT - CAPT MABRY DR

Cayman Brac Center, Cayman Brac, Cayman Islands MLS#: 416910

## CI\$64,999

Calling all savvy investors! Take advantage of this spectacular opportunity. Beautiful corner Bluff Lot featuring 11,195sqft. Offering 100% stamp duty and import duty waivers making it easy to purchase and build in Cayman Brac. Act swiftly and secure your piece of paradise today!