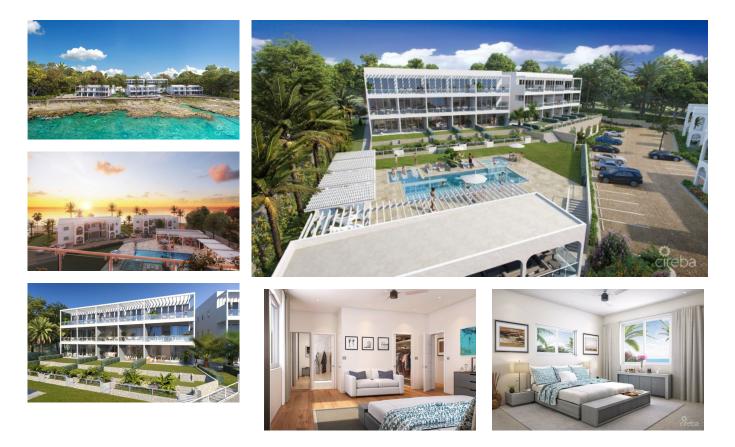

## CI\$675,000

Nestled on almost 3.5 acres of North West Point with over 460 feet of stunning waterfront, this luxury, low density new development provides a mix of spacious, wide aspect 1-bed/ 1.5-bath and over-size sized 2-bed/ 2.5-bath and 3-bed/ 3-bath units. This unit is a 1 bed 1.5 bath at 861 sq ft. Amenities will include a gym, pool and hot-tubs, sundeck and trellised sunbathing area, a large gazebo with a wet bar, barbecue, dining and seating, lush lawns and terraced landscaping. Owners and guests will have easy access to the sea\* via a natural inlet for some of Caymans best diving and snorkelling. There will be a concierge style management company to assist owners who wish to rent their units without the hassle of being personally involved. Owner and their guests will also have "VIP" access to the facilities of a local water sport provider which will offer many activities such as learning to dive and arranging scuba diving excursions, fishing trips and watercraft rentals etc. at discounted rates. Sunset Point is a great choice for investors looking to secure an above-average return from vacation rentals (Airbnb etc.).