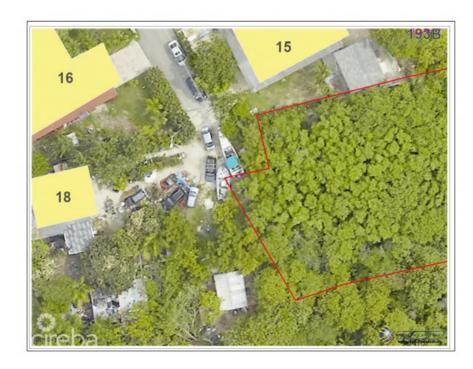

## CI\$295,000

The parcel of land in West Bay is situated at an elevation ranging between 10 and 14 feet above sea level, providing a picturesque and elevated setting.near Cobalt Coast and Ocean Point Villas. The land is well-suited for constructing a small condo complex or a family home, benefiting from its elevated position. The higher elevation provides potential residents with an added sense of security from coastal concerns, such as storm surges or flooding, enhancing the overall desirability of the location. Considering its elevated position, the parcel of land in West Bay presents an opportunity for a home or complex that combines both functionality and aesthetic appeal, making it an attractive option for those seeking a residence with a commanding view and a touch of natural beauty.