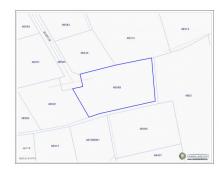

## **Essential Information**

Type Status MLS Listing Type Land (For Sale) Current 417013 Residential

**Key Details** 

Width Depth Block & Parcel **175.00 100.00 4B,588** 

Acreage **0.4026** 

**Additional Fields** 

Lot Size Views Zoning Road Frontage **0.4** Garden View Low Density **50** 

residential

Soil **Marl**