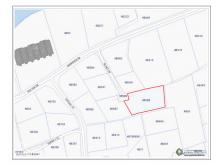

## **Essential Information**

Type Status MLS Listing Type Land (For Sale) Current 417013 Residential

**Key Details** 

Width Depth Block & Parcel **175.00 100.00 4B,588** 

Acreage **0.4026** 

**Additional Fields** 

Lot Size Views Zoning Road Frontage **0.4** Garden View Low Density **50** 

residential

Soil **Marl**