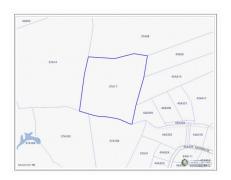

#### **BODDEN TOWN FARMLAND**

Lower valley, Savannah & Bodden Town, Cayman Islands

MLS#: 415222

### CI\$750,000

This 7 acre parcel is located in the Lookout Gardens area of Bodden Town. Good elevation and good farm land. ROW would have to be negotiated. At only \$2 per square foot, there is significant room for improved equity.

# **Key Details**

Depth Width Block & Parcel 37A,17 556.00 532.00

Acreage 7.0000