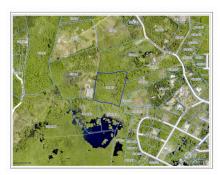

### CI\$750,000

This 7 acre parcel is located in the Lookout Gardens area of Bodden Town. Good elevation and good farm land. ROW would have to be negotiated. At only \$2 per square foot, there is significant room for improved equity.