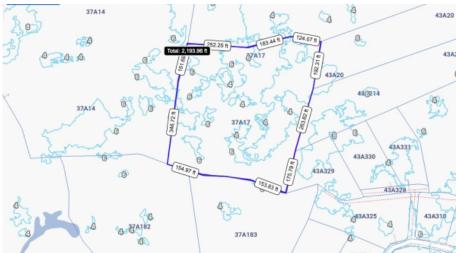

# **Key Details**

Depth Width Block & Parcel 37A,17 556.00 532.00

Acreage 7.0000

## **Additional Fields**

Zoning Lot Size Views

Inland **Low Density** 7

residential