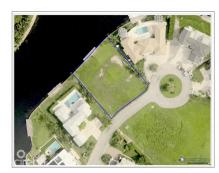

## **GRAND HARBOUR CANAL FRONT LAND**

Prospect, Grand Harbour, Red Bay & Prospect, Cayman Islands MLS#: 417105

## CI\$799,000

Welcome to the epitome of waterfront living in the prestigious Grand Harbour Grand Isle community! This exceptional .3757-acre parcel boasts a prime location directly along the picturesque canal, offering an idyllic setting for your dream home with a 40' Trex dock. Situated in the heart of this highly sought-after neighborhood, the property enjoys unparalleled convenience, being close to everything you could desire. Whether it's shopping, dining, or recreational activities, all amenities are just a stone's throw away. Experience the perfect blend of tranquility and accessibility in this vibrant and desirable community. Secure your slice of paradise and embark on a journey to build the home you've always envisioned in this truly exceptional location. Agent owned

## **Essential Information**

Type Status MLS Listing Type
Land (For Sale) Current 417105 Residential

**Key Details** 

 Width
 Depth
 Block & Parcel

 116.00
 144.00
 22E,393

Acreage **0.3757** 

**Additional Fields** 

Lot Size Views Zoning Sea Frontage

0.38 Canal Front Low Density 115 residential

Road Frontage Soil

116 Marl