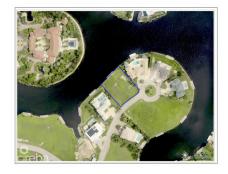

## **GRAND HARBOUR CANAL FRONT LAND**

Prospect, Grand Harbour, Red Bay & Prospect, Cayman Islands MLS#: 417105

## CI\$799,000

Welcome to the epitome of waterfront living in the prestigious Grand Harbour Grand Isle community! This exceptional .3757-acre parcel boasts a prime location directly along the picturesque canal, offering an idyllic setting for your dream home with a 40' Trex dock. Situated in the heart of this highly sought-after neighborhood, the property enjoys unparalleled convenience, being close to everything you could desire. Whether it's shopping, dining, or recreational activities, all amenities are just a stone's throw away. Experience the perfect blend of tranquility and accessibility in this vibrant and desirable community. Secure your slice of paradise and embark on a journey to build the home you've always envisioned in this truly exceptional location. Agent owned

## **Essential Information**

Type Status MLS Listing Type
Land (For Sale) Current 417105 Residential

**Key Details** 

 Width
 Depth
 Block & Parcel

 116.00
 144.00
 22E,393

Acreage **0.3757** 

**Additional Fields** 

Lot Size Views Zoning Sea Frontage

0.38 Canal Front Low Density 115 residential

Road Frontage Soil

116 Marl