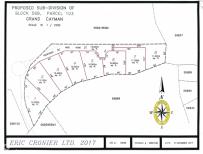

#### LOT 5 SUB DIVIDED LAND BREAKERS

Breakers, Savannah & Bodden Town, Cayman Islands MLS#: 417175

### Key Details

Width **81.00**  Depth **135.00**  Block & Parcel 56B,103LOT5

Acreage **0.2400** 