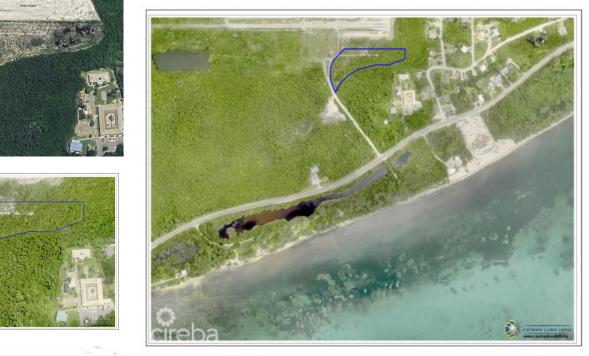

#### LOT 5 SUB DIVIDED LAND BREAKERS

Breakers, Savannah & Bodden Town, Cayman Islands MLS#: 417175

### Key Details

Width **81.00**  Depth **135.00**  Block & Parcel 56B,103LOT5

Acreage **0.2400** 