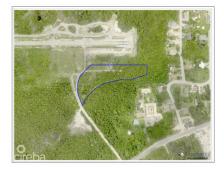

#### LOT 5 SUB DIVIDED LAND BREAKERS

Breakers, Savannah & Bodden Town, Cayman Islands MLS#: 417175

### Key Details

Width **81.00**  Depth **135.00**  Block & Parcel 56B,103LOT5

Acreage **0.2400** 