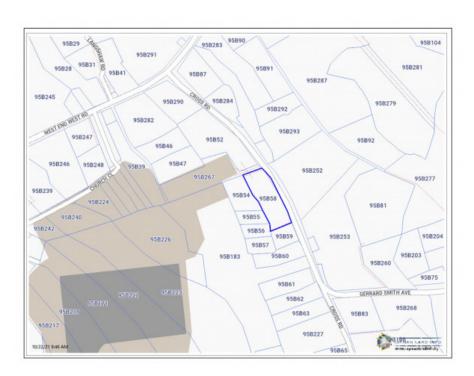

# CAYMAN BRAC INLAND 0.7 OF AN ACRE CROSS ROAD NEAR TIBBETTS SQUARE

Cayman Brac West, Cayman Brac, Cayman Islands

MLS#: 413689

### **Key Details**

Width Depth Block & Parcel **105.00 265.00 95B,58** 

Acreage **0.7000** 

## **Additional Fields**

Lot Size Views Sea Frontage Road Frontage **0.7** Inland **1 265**