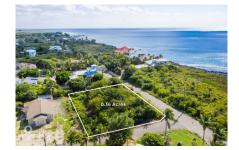

## **SEA SPRAY 0.36 ACRES, BEACH BAY**

Lower valley, Savannah & Bodden Town, Cayman Islands MLS#: 417203

## CI\$380,000

Fantastic chance to own a piece of land in Beach Bay. Located at the end of Sea Spray Drive and on one of the highest elevation points in Grand Cayman, this land offers an ideal opportunity to construct your dream home. Enjoy plenty of space for a swimming pool, guest house, and your own uniquely designed property.

# **Key Details**

 Width
 Depth
 Block & Parcel

 149.83
 101.90
 32D,43

Acreage **0.3572** 

## **Additional Fields**

Lot Size Views Zoning Road Frontage 0.36 Inland Low Density 149F

residential

Soil **Other**