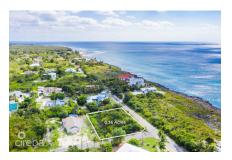

## **SEA SPRAY 0.36 ACRES, BEACH BAY**

Lower valley, Savannah & Bodden Town, Cayman Islands MLS#: 417203

## CI\$380,000

Fantastic chance to own a piece of land in Beach Bay. Located at the end of Sea Spray Drive and on one of the highest elevation points in Grand Cayman, this land offers an ideal opportunity to construct your dream home. Enjoy plenty of space for a swimming pool, guest house, and your own uniquely designed property.

# **Key Details**

 Width
 Depth
 Block & Parcel

 149.83
 101.90
 32D,43

Acreage **0.3572** 

## **Additional Fields**

Lot Size Views Zoning Road Frontage 0.36 Inland Low Density 149F

residential

Soil **Other**