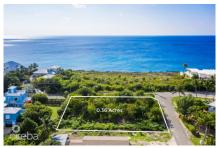

## **SEA SPRAY 0.36 ACRES, BEACH BAY**

Lower valley, Savannah & Bodden Town, Cayman Islands MLS#: 417203

## CI\$380,000

Fantastic chance to own a piece of land in Beach Bay. Located at the end of Sea Spray Drive and on one of the highest elevation points in Grand Cayman, this land offers an ideal opportunity to construct your dream home. Enjoy plenty of space for a swimming pool, guest house, and your own uniquely designed property.

# **Key Details**

 Width
 Depth
 Block & Parcel

 149.83
 101.90
 32D,43

Acreage **0.3572** 

## **Additional Fields**

Lot Size Views Zoning Road Frontage 0.36 Inland Low Density 149F

residential

Soil **Other**