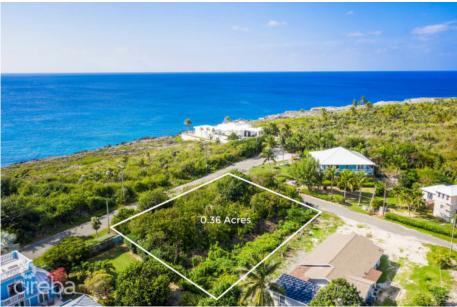

## **SEA SPRAY 0.36 ACRES, BEACH BAY**

Lower valley, Savannah & Bodden Town, Cayman Islands MLS#: 417203

## CI\$380,000

Fantastic chance to own a piece of land in Beach Bay. Located at the end of Sea Spray Drive and on one of the highest elevation points in Grand Cayman, this land offers an ideal opportunity to construct your dream home. Enjoy plenty of space for a swimming pool, guest house, and your own uniquely designed property.

# **Key Details**

 Width
 Depth
 Block & Parcel

 149.83
 101.90
 32D,43

Acreage **0.3572** 

## **Additional Fields**

Lot Size Views Zoning Road Frontage 0.36 Inland Low Density 149F

residential

Soil **Other**