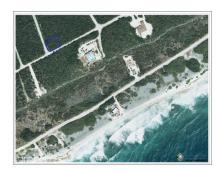

#### **CAYMAN BRAC CORNER LOT ON BLUFF**

Cayman Brac Center, Cayman Brac, Cayman Islands MLS#: 417243

### CI\$49,000

Welcome to your own slice of paradise on Cayman Brac! This stunning vacant land is situated on the coveted Bluff top, near Bluff West Road and Stake Bay Bluff Road, offering you the perfect opportunity to build your dream home in a tranguil community. Spanning an impressive 12,196 square feet, this spacious corner lot boasts a prime bluff top location. With its high and dry terrain, you can rest assured that your investment is secure. Picture yourself waking up to the sound of ocean waves crashing and gentle island breezes every morning. Located just minutes away from the renowned Le Soleil D'Or Inn, this idyllic island getaway provides the perfect balance between peaceful seclusion and convenient access to amenities. Whether you're looking for a serene retreat or an exciting adventure, Cayman Brac offers it all. Immerse yourself in the natural beauty of this picturesque island. Explore the hidden wonders of the surrounding caves or take a leisurely stroll along the pristine beaches just moments from your doorstep. With endless possibilities for outdoor activities, from snorkeling to hiking, this property is an outdoor enthusiast's dream come true. Don't miss out on this incredible opportunity to own a piece of paradise in Cayman Brac. Whether you're looking to create a forever home or seeking an investment opportunity, this property has it all. The peaceful and inclusive community welcomes everyone who appreciates the beauty and tranquility of island living. Act now and make your dreams a reality! Images courtesy of www.caymanlandinfo.ky.