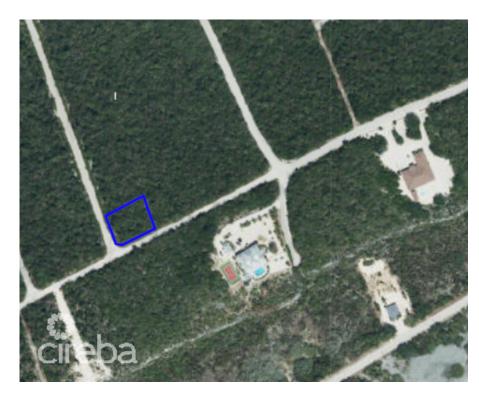

#### **CAYMAN BRAC CORNER LOT ON BLUFF**

Cayman Brac Center, Cayman Brac, Cayman Islands MLS#: 417243

### CI\$49,000

Welcome to your own slice of paradise on Cayman Brac! This stunning vacant land is situated on the coveted Bluff top, near Bluff West Road and Stake Bay Bluff Road, offering you the perfect opportunity to build your dream home in a tranguil community. Spanning an impressive 12,196 square feet, this spacious corner lot boasts a prime bluff top location. With its high and dry terrain, you can rest assured that your investment is secure. Picture yourself waking up to the sound of ocean waves crashing and gentle island breezes every morning. Located just minutes away from the renowned Le Soleil D'Or Inn, this idyllic island getaway provides the perfect balance between peaceful seclusion and convenient access to amenities. Whether you're looking for a serene retreat or an exciting adventure, Cayman Brac offers it all. Immerse yourself in the natural beauty of this picturesque island. Explore the hidden wonders of the surrounding caves or take a leisurely stroll along the pristine beaches just moments from your doorstep. With endless possibilities for outdoor activities, from snorkeling to hiking, this property is an outdoor enthusiast's dream come true. Don't miss out on this incredible opportunity to own a piece of paradise in Cayman Brac. Whether you're looking to create a forever home or seeking an investment opportunity, this property has it all. The peaceful and inclusive community welcomes everyone who appreciates the beauty and tranquility of island living. Act now and make your dreams a reality! Images courtesy of www.caymanlandinfo.ky.