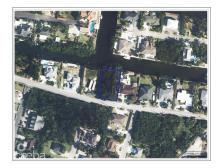

#### 0.29 ACRE LOT NORTH SOUND ESTATES- SOUTHWARD DRIVE

Savannah, Savannah & Bodden Town, Cayman Islands

MLS#: 417247

## CI\$308,000

Introducing an exclusive opportunity to own a captivating piece of paradise in the community of North Sound Estates. This prime canalfront house lot spans 0.299 acres and is ideally located off Southward Drive. Embrace the luxury of waterfront living with direct access to the serene North Sound, perfect for boating enthusiasts and those seeking a tranquil retreat. Positioned looking down the Canal, this is an ideal lot to build your dream home or secure canal-front land for your future!

### **Key Details**

Width Depth Block & Parcel **86.00 140.00 27C,363** 

# **Additional Fields**

Lot Size Views Zoning Sea Frontage

0.3 Canal Front Low Density 90

residential

Road Frontage Soil **86 Marl**