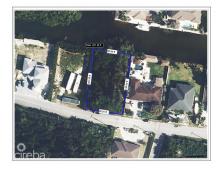

#### 0.29 ACRE LOT NORTH SOUND ESTATES- SOUTHWARD DRIVE

Savannah, Savannah & Bodden Town, Cayman Islands

MLS#: 417247

## CI\$308,000

Introducing an exclusive opportunity to own a captivating piece of paradise in the community of North Sound Estates. This prime canalfront house lot spans 0.299 acres and is ideally located off Southward Drive. Embrace the luxury of waterfront living with direct access to the serene North Sound, perfect for boating enthusiasts and those seeking a tranquil retreat. Positioned looking down the Canal, this is an ideal lot to build your dream home or secure canal-front land for your future!

### **Key Details**

Width Depth Block & Parcel **86.00 140.00 27C,363** 

# **Additional Fields**

Lot Size Views Zoning Sea Frontage

0.3 Canal Front Low Density 90

residential

Road Frontage Soil **86 Marl**