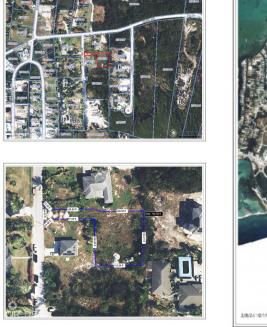

## **0.38 ACRE LOT ON FLINTSTONE DRIVE**

Spotts, Grand Harbour, Red Bay & Prospect, Cayman Islands MLS#: 417280

## CI\$295,000

Introducing a rare opportunity to own a distinctive 0.38-acre house lot nestled in the serene beauty of Spotts, Cayman Islands. This exceptional property is set apart from the rest – a private  $\sim$ 100ft driveway leading into the heart of the property. Imagine arriving at your property, greeted by a gracefully landscaped driveway, offering privacy and a sense of exclusivity. The elongated entrance is not merely a practical feature; it's a statement of seclusion and privacy. The 0.38-acre size ensures ample space for your dream home, landscaping, and the addition of personalized amenities such as a luxurious pool oasis, garden, or kids' play area. Beyond its charming appeal, the location in Spotts offers a perfect blend of tranquility and convenience. Embrace the peaceful community ambiance while being in proximity to essential amenities, schools, groceries, restaurants, and the vibrant offerings of the Cayman Islands – approximately a 3-minute drive from the famous Spotts beach! This house lot in Spotts, Cayman Islands, awaits the perfect investor with a discerning taste for privacy, Caymanian charm, and dreams for an extraordinary house site! Don't miss this rare opportunity to own a piece of paradise with a distinctive feature that will make your property truly one-of-a-kind.

## **Essential Information**

| Type<br>Land (For Sale)  | Status<br><b>Pen/Con</b>    | MLS<br><b>417280</b>                 | Listing Type<br><b>Residential</b> |
|--------------------------|-----------------------------|--------------------------------------|------------------------------------|
| Key Details              |                             |                                      |                                    |
| Width<br><b>120.00</b>   | Depth<br><b>110.00</b>      | Block & Parcel<br>25C,554            |                                    |
| Acreage<br><b>0.3800</b> |                             |                                      |                                    |
| Additional Fields        |                             |                                      |                                    |
| Lot Size<br><b>0.38</b>  | Views<br><b>Garden View</b> | Zoning<br>Low Density<br>residential | Road Frontage<br><b>54</b>         |
| Soil<br><b>Marl</b>      |                             |                                      |                                    |