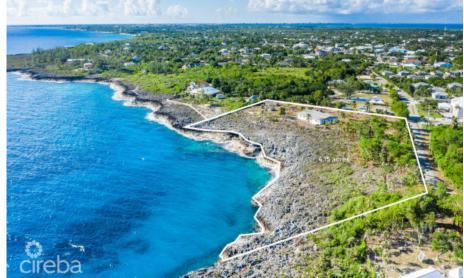

## CI\$8,600,000

A rare development opportunity on the beautiful cliffs of Pedro Castle Road. 4.15 acres of land with serene private views and incredible sunsets. The parcel is walking distance to Countryside Shopping Center as well as close to schools, church, community centres, and restaurants, and also only a short 15-minute drive to town. With everything at your doorstep, including the ocean, this expansive Pedro Castle Road land is an excellent investment with endless possibilities.

Lot Size Views Zoning Sea Frontage

4.15 Water Front Low Density 700 residential

Road Frontage Soil **455 Other**