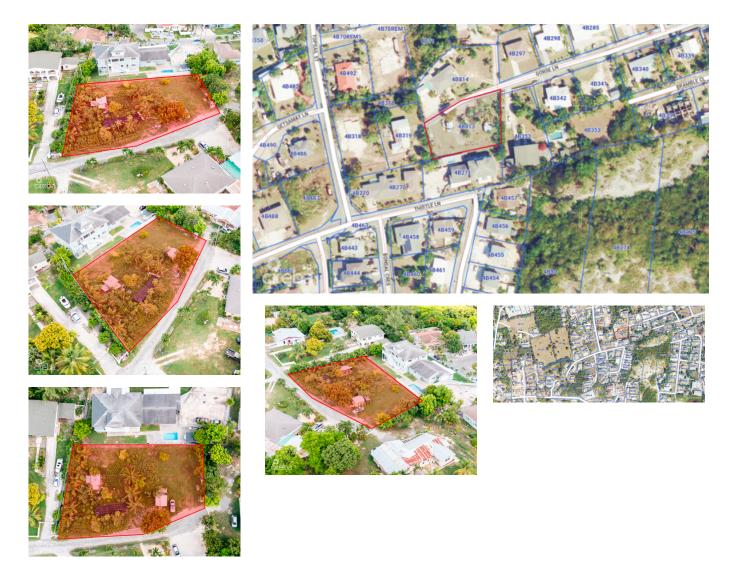

### CI\$361,000

Discover an exceptional real estate opportunity with this 0.41-acre lot located in the heart of West Bay, on Gorse Lane. This prime parcel of land presents a versatile foundation for investors and families alike, ideal for constructing a multifamily apartment complex or crafting your dream family home. Located within a residential community where space is a premium, this property stands as a rare find. Its location offers seamless access to West Bay's full spectrum of amenities, ensuring everything you need is within easy reach. Moreover, its proximity to George Town and the airport makes it perfect for those seeking a quick and convenient commute to major points on the island. This combination of accessibility, community, and limited availability marks the lot as a golden opportunity for a savvy investor or family looking to establish roots in vibrant West Bay. For more details on this property and to explore the potential it holds for your future, get in touch today. Aerial source: www.caymanlandinfo.ky

# **Key Details**

| Width  | Depth  | Block & Parcel |
|--------|--------|----------------|
| 189.00 | 122.00 | 4B,813         |

Acreage **0.4140** 