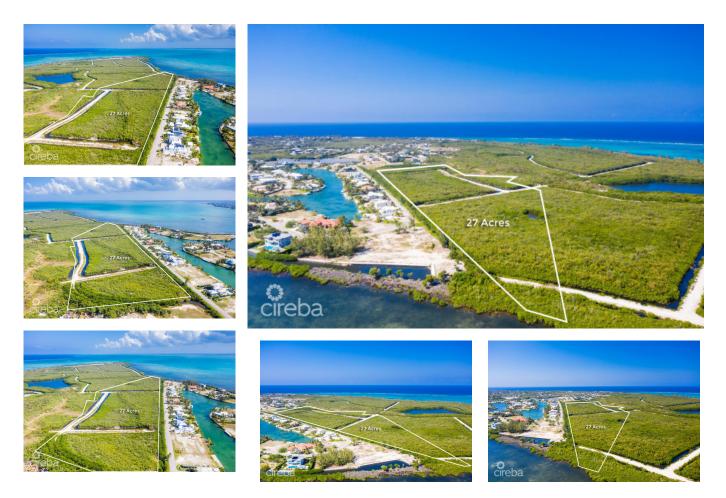

### WEST BAY 27 ACRES, DEVELOPMENT PARCEL

West Bay North East, West Bay & Governor's Harbour, Cayman Islands  $\mathsf{MLS\#}{:}\ 417327$ 

#### CI\$15,995,000

Situated in West Bay with direct access to the North Sound, this 27 acre prime development site offers an exceptional opportunity. Located adjacent to The Shores, a well established residential community in West Bay, this parcel is zoned low density residential with North Sound water frontage.

# Key Details

Copyright  $\ensuremath{\mathbb{C}}$  2024 INTERNATIONAL REALTY GROUP LTD.

Width 585.20 Depth **2460.60**  Block & Parcel 9A,682

Acreage **27.0000** 

## **Additional Fields**

| Lot Size | Views       | Zoning      | Sea Frontage |
|----------|-------------|-------------|--------------|
| 27       | Water Front | Low Density | 9742         |
|          |             | residential |              |