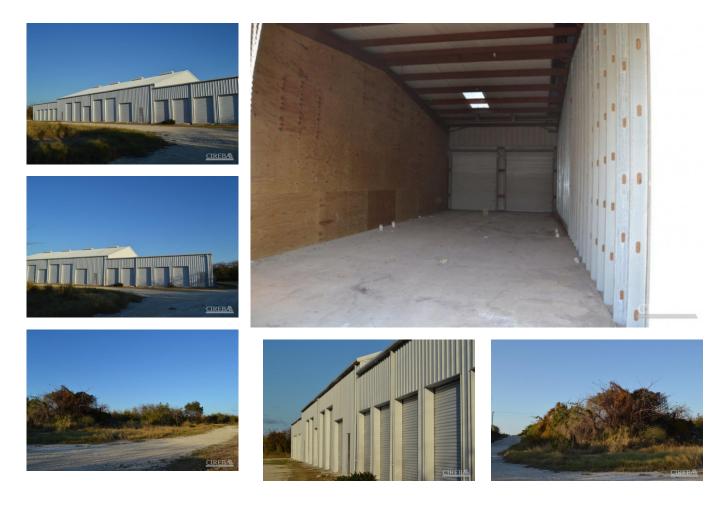

#### LITTLE CAYMAN WAREHOUSE (20 UNITS) AND LAND SUB-DIVISION 13 LOTS

Little Cayman West, Little Cayman, Cayman Islands MLS#: 411303

### US\$1,500,000

Steel frame Warehouse. 13,200 Sq Ft on 1.948 Acres plus 5.11 acres of a 13 lot Sub-division with plans. Great location near Salt Rock dock, West End of Little Cayman. 17-23 Feet of elevation. Utilities available. Superb opportunity. The 13,200 sq. ft. is broken down into 10 bays: 3 @ 20'-0 X 60'-0, 4 @ 25'-0 X 60'-0; and 3 @ 20'-0 X 60'-0. The building is 60'-0 wide, so each of the bays can be broken down into 2 bays – in example, a 20'-0 X 60'-0 can be broken down into 2 bays, each 20'-0 X 30'-0 and each with their own bathroom. There is plumbing in for 20 bathrooms. Conceivably the building (if Planning allows) could be set up as individual housing units