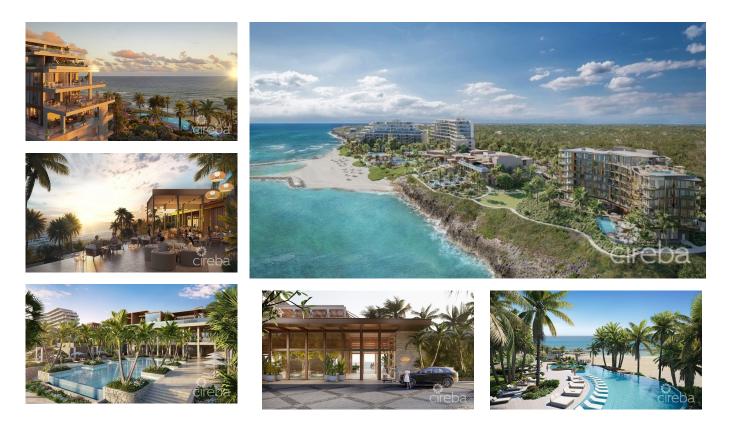

#### THE RESIDENCES AT MANDARIN ORIENTAL GRAND CAYMAN

Lower valley, Savannah & Bodden Town, Cayman Islands MLS#: 415450

#### US\$9,695,000

RESIDENCES AT MANDARIN ORIENTAL, Grand Cayman is spectacular. This 9th floor threebedroom, three and one-half baths Residence located on the east corner of the West Tower features 3,572 sq ft of interior living area and 954 sq ft of oceanfront terrace, combining for 4,526 square feet of indoor and outdoor living. The unique lateral floor plan provides direct ocean views from all major rooms. Imagine a world where you enjoy the incredible turquoise waters of the Caribbean from all of your opulent living spaces. The entry gallery opens onto the living room and dining area. Elevated ten-foot ceilings frame floor-to ceiling retractable glass opens onto the front and corner terraces. Gourmet kitchen with seating bar features custom mill work cabinetry, Calacatta counter tops and back splashes with Wolf, Sub-Zero and Gaggenau appliances. The primary bedroom suite has a large 5-fixture bathroom featuring a windowed seating area, windowed soaking tub and spacious shower room with ocean views. Second and third bedrooms offer ocean views and en suite bathrooms. Baths are appointed in a selection of natural stones including Travertine and Clef Cut Limestone. Seven-inch-wide Grey Oak flooring is hand-laid throughout the interior, seamlessly integrating with the Grey Wood Plank Porcelain tiling the outdoor terrace. Wrap-around corner terrace and grilling area is good for catching the sunrise and outdoor dining. The decadence of living at the Mandarin Oriental, Grand Cayman offers world class living experience. Ask yourself - how do you want to live your life